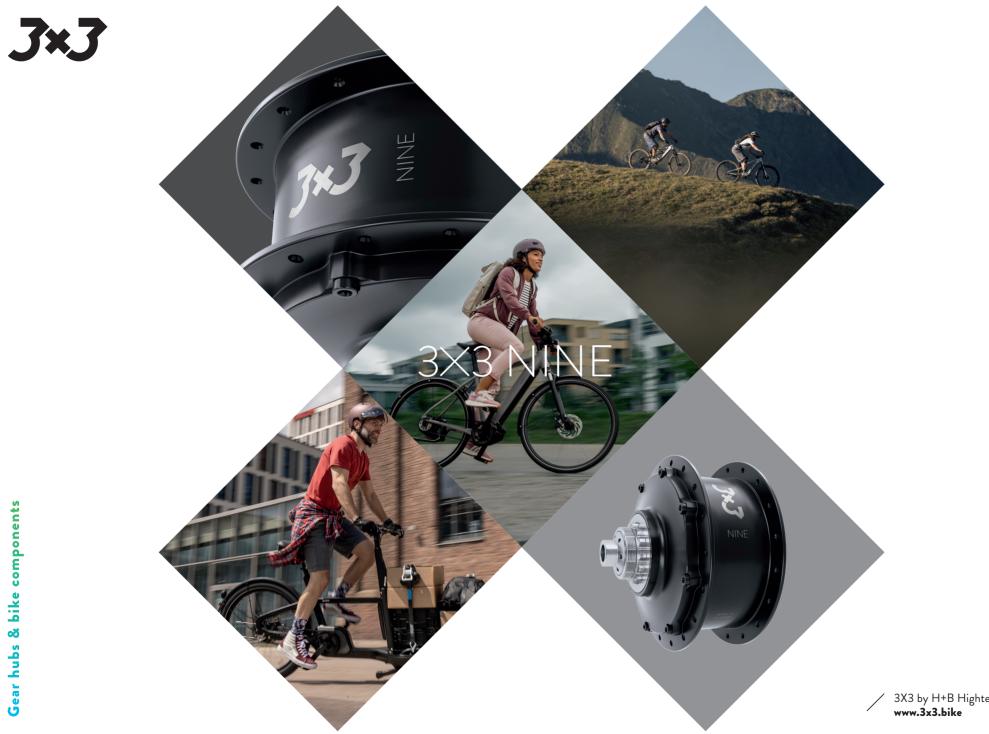

## 3×3 NINE Next Level 9-speed gear hub

The 3X3 NINE gear hub is designed for use in a wide range of applications. For e-bikes as well as conventional bikes - whether urban, cargo, trekking, MTB. Made in Germany using leading manufacturing technologies according to high-tech manufacturing standards.