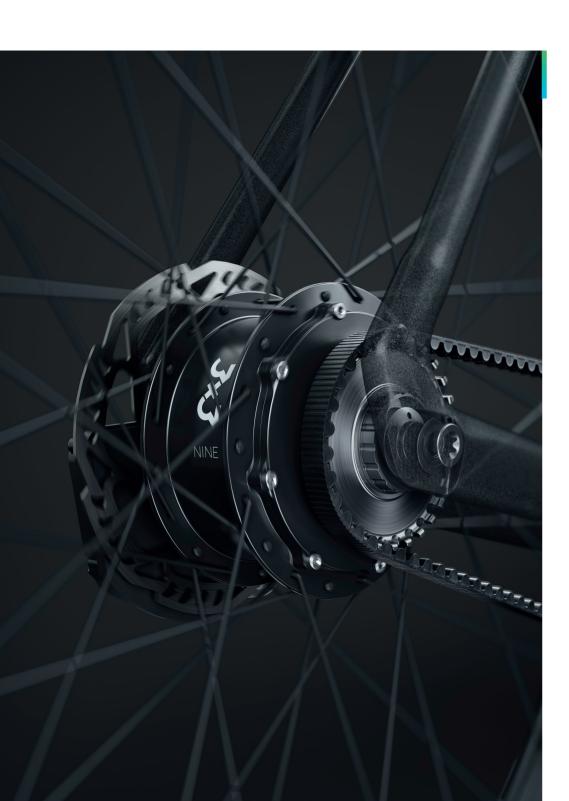

TECHNICAL DETAILS

Planetary gear sealed and protected from environmental influences

9 gears

1:1 ratio in 4th gear

Various frame standards:

- 135 mm quick release belt/chainline =54.7 mm
- 142 mm thru axle 12 mm belt/chainline = 54.7 mm
- 148 mm thru axle 12 mm belt/chainline = 51.7 mm

32- hole and 36- hole spoke flange Brake disc: 160, 180, 203 and 220 mm Weight: 2 kg