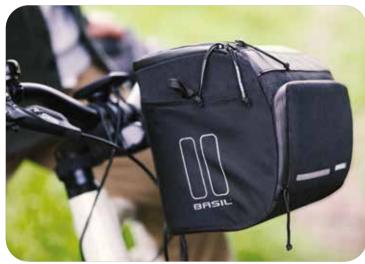

## Basil Move

S1125 40

Experience the perfect mix of sportiness and functionality with our Basil Move range. This sporty, rugged, and timeless series is specially designed to support you on your daily cycling trips. The bicycle bags are equipped with numerous of handy features, making them ideal for commuting. Leave the car at home, and hop on your bike!

The Basil Move series is also available in brown.

Due to the water-repellent recycled material and the included rain cover, your luggage will always stay dry during your bicycle ride to work. Reflective prints ensure your visibility in traffic. Thanks to MIK's clever mounting system, you can remove the bag from your bike in one move click once you arrive at your destination. Furthermore, the bags feature a detachable shoulder strap, and for easy reparability, the bags have a hidden zipper as well! Thus ensuring the bag will last even longer! These bags will get you moving, even in your spare time! In addition to your regular bicycle rides to work, head out for a delicious breakfast, take a trip into town, or experience a relaxing ride through the countryside. The Move series offers the perfect solution for every occasion; Basil Move single pannier bag, double pannier bag, handlebar bag and trunkbag. Cycling fun is guaranteed, so enjoy it!

#### **Highlight features:**

- Water-repellent and recycled material
- Reflection on all sides
- Stretchable pockets
- Inner zipper pocket
- Transparant phone pocket (Basil Move handlebar bag)
- Extra front pocket with zipper (Basil Move single pannier bag, handlebar bag, double pannier bag)
- Key cord (Basil Move handlebar bag, trunkbag)
- Removable shoulder strap with shoulder pad (Basil Move handlebar bag, single pannier bag, trunkbag)
- Padded laptop compartment (Basil Move single pannier bag)