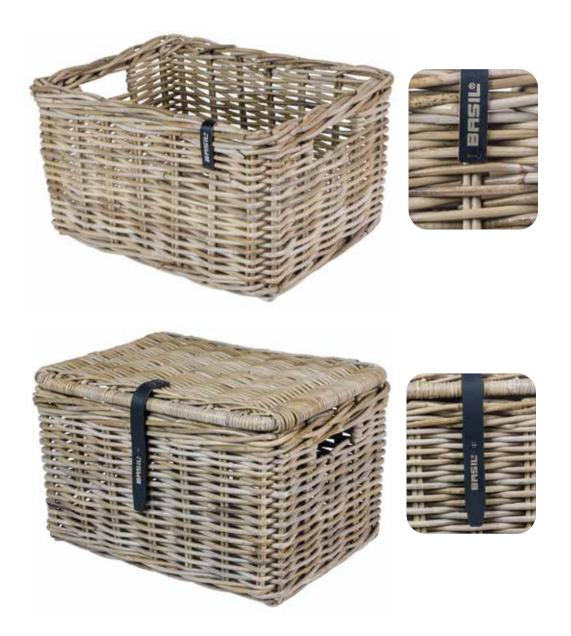

### Basil **Dax**

Also new in the family; our Basil Dax. This hand-woven basket is available with or without a lid. This stylish addition to your bicycle is sturdy yet lightweight. It is ideal for school, sports or your daily shopping. Available in two sizes S and L.