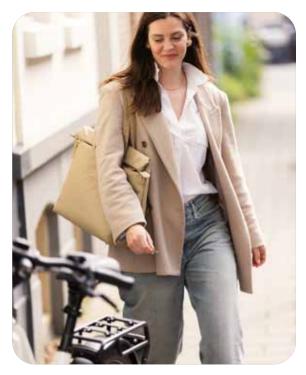

# Basil Manhattan

Embrace a new level of sophistication with the Basil Manhattan. The ultimate combination of class and functionality made from recycled water-repellent materials makes these bags pleasing to the eye and even eco-friendly.

The Basil Manhattan features plenty of pockets to keep all your stuff organized, including a padded compartment for your laptop. The luxurious PU details give the bag a classy look. In one move, you unlock the bag from your bicycle and use it as a fashionable shoulder bag. You will come well-prepared for work and everything else the day may bring.

#### Highlight features:

- Waterproof (IPX3) + recycled material
- Suitable as a commuter bag due to the lined laptop compartment
- Extra inside pocket with zipper closure
- Extra exterior pocket
- Key cord

The Basil Manhattan is available in the colours: taupe, navy and graphite blue.