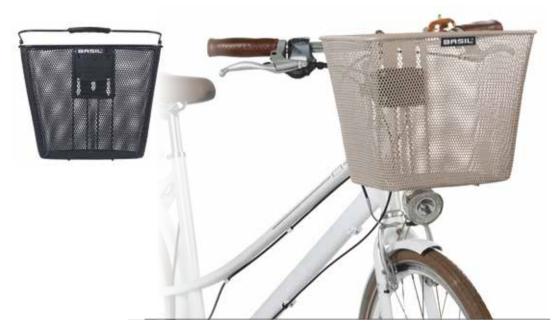

# Basil ISO carry all

Basil ISO carry all: What will you carry in your bike basket today? Is it something warm or something cold? With the Basil Insulated carry all Bicycle Basket, you'll always be prepared for a spontaneous adventure. Whether you're running errands or enjoying a picnic in the park, this basket makes sure your groceries will stay in top condition. Easy attach with MIK, click and go!