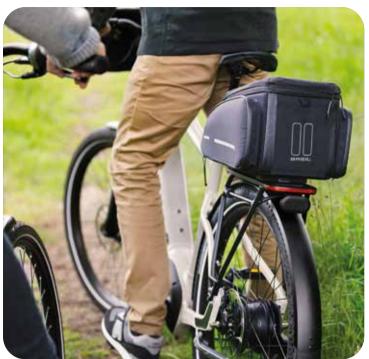

## Basil Move

S1125 40

Experience the perfect mix of sportiness and functionality with our Basil Move range. This sporty, rugged, and timeless series is specially designed to support you on your daily cycling trips. The bicycle bags are equipped with numerous of handy features, making them ideal for commuting. Leave the car at home, and hop on your bike!

The Basil Move series is also available in brown.

Due to the water-repellent recycled material and the included rain cover, your luggage will always stay dry during your bicycle ride to work. Reflective prints ensure your visibility in traffic. Thanks to MIK's clever mounting system, you can remove the bag from your bike in one move click once you arrive at your destination. Furthermore, the bags feature a detachable shoulder strap, and for easy reparability, the bags have a hidden zipper as well! Thus ensuring the bag will last even longer! These bags will get you moving, even in your spare time! In addition to your regular bicycle rides to work, head out for a delicious breakfast, take a trip into town, or experience a relaxing ride through the countryside. The Move series offers the perfect solution for every occasion; Basil Move single pannier bag, double pannier bag, handlebar bag and trunkbag. Cycling fun is guaranteed, so enjoy it!