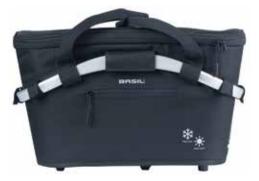

# Basil ISO carry all

Basil ISO carry all: What will you carry in your bike basket today? Is it something warm or something cold? With the Basil Insulated carry all Bicycle Basket, you'll always be prepared for a spontaneous adventure. Whether you're running errands or enjoying a picnic in the park, this basket makes sure your groceries will stay in top condition. Easy attach with MIK, click and go!