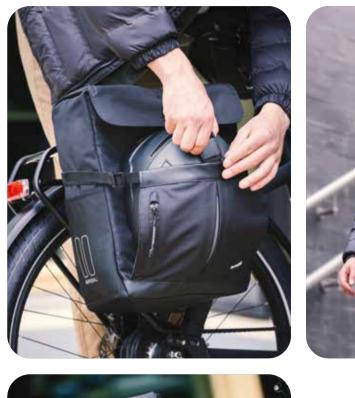

## Basil Move

S1125 40

Experience the perfect mix of sportiness and functionality with our Basil Move range. This sporty, rugged, and timeless series is specially designed to support you on your daily cycling trips. The bicycle bags are equipped with numerous of handy features, making them ideal for commuting. Leave the car at home, and hop on your bike!

The Basil Move series is also available in brown.

Due to the water-repellent recycled material and the included rain cover, your luggage will always stay dry during your bicycle ride to work. Reflective prints ensure your visibility in traffic. Thanks to MIK's clever mounting system, you can remove the bag from your bike in one move click once you arrive at your destination. Furthermore, the bags feature a detachable shoulder strap, and for easy reparability, the bags have a hidden zipper as well! Thus ensuring the bag will last even longer! These bags will get you moving, even in your spare time! In addition to your regular bicycle rides to work, head out for a delicious breakfast, take a trip into town, or experience a relaxing ride through the countryside. The Move series offers the perfect solution for every occasion; Basil Move single pannier bag, double pannier bag, handlebar bag and trunkbag. Cycling fun is guaranteed, so enjoy it!

#### **Highlight features:**

- Water-repellent and recycled material
- Reflection on all sides
- Stretchable pockets
- Inner zipper pocket
- Transparant phone pocket (Basil Move handlebar bag)
- Extra front pocket with zipper (Basil Move single pannier bag, handlebar bag, double pannier bag)
- Key cord (Basil Move handlebar bag, trunkbag)
- Removable shoulder strap with shoulder pad (Basil Move handlebar bag, single pannier bag, trunkbag)
- Padded laptop compartment (Basil Move single pannier bag)