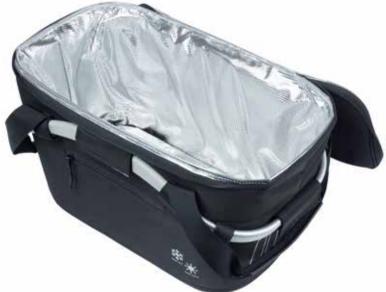

# Basil ISO carry all

Basil ISO carry all: What will you carry in your bike basket today? Is it something warm or something cold? With the Basil Insulated carry all Bicycle Basket, you'll always be prepared for a spontaneous adventure. Whether you're running errands or enjoying a picnic in the park, this basket makes sure your groceries will stay in top condition. Easy attach with MIK, click and go!