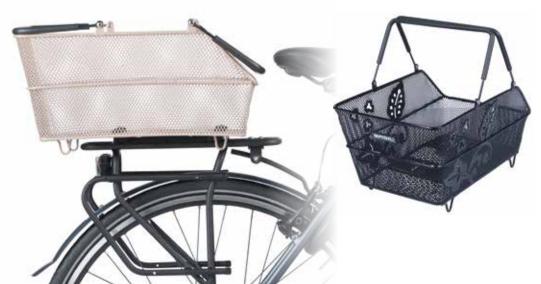

The Basil Flair single pannier bag and the Basil Flair double pannier bag are also available in the colour green.

The Basil carry all is also availble in navy.

# Basil ISO carry all

Basil ISO carry all: What will you carry in your bike basket today? Is it something warm or something cold? With the Basil Insulated carry all Bicycle Basket, you'll always be prepared for a spontaneous adventure. Whether you're running errands or enjoying a picnic in the park, this basket makes sure your groceries will stay in top condition. Easy attach with MIK, click and go!