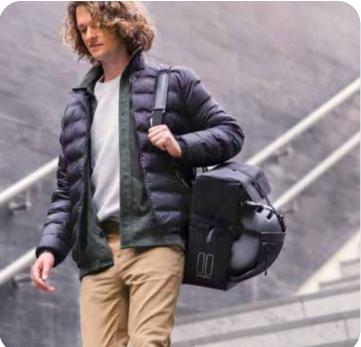

## Basil Move

S1125 40

Experience the perfect mix of sportiness and functionality with our Basil Move range. This sporty, rugged, and timeless series is specially designed to support you on your daily cycling trips. The bicycle bags are equipped with numerous of handy features, making them ideal for commuting. Leave the car at home, and hop on your bike!

The Basil Move series is also available in brown.

Due to the water-repellent recycled material and the included rain cover, your luggage will always stay dry during your bicycle ride to work. Reflective prints ensure your visibility in traffic. Thanks to MIK's clever mounting system, you can remove the bag from your bike in one move click once you arrive at your destination. Furthermore, the bags feature a detachable shoulder strap, and for easy reparability, the bags have a hidden zipper as well! Thus ensuring the bag will last even longer! These bags will get you moving, even in your spare time! In addition to your regular bicycle rides to work, head out for a delicious breakfast, take a trip into town, or experience a relaxing ride through the countryside. The Move series offers the perfect solution for every occasion; Basil Move single pannier bag, double pannier bag, handlebar bag and trunkbag. Cycling fun is guaranteed, so enjoy it!

#### **Highlight features:**

- Water-repellent and recycled material
- Reflection on all sides
- Stretchable pockets
- Inner zipper pocket
- Transparant phone pocket (Basil Move handlebar bag)
- Extra front pocket with zipper (Basil Move single pannier bag, handlebar bag, double pannier bag)
- Key cord (Basil Move handlebar bag, trunkbag)
- Removable shoulder strap with shoulder pad (Basil Move handlebar bag, single pannier bag, trunkbag)
- Padded laptop compartment (Basil Move single pannier bag)