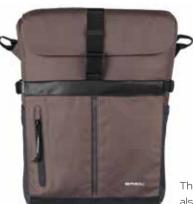

The Basil Move series is also available in brown.

Due to the water-repellent recycled material and the included rain cover, your luggage will always stay dry during your bicycle ride to work. Reflective prints ensure your visibility in traffic. Thanks to MIK's clever mounting system, you can remove the bag from your bike in one move click once you arrive at your destination. Furthermore, the bags feature a detachable shoulder strap, and for easy reparability, the bags have a hidden zipper as well! Thus ensuring the bag will last even longer! These bags will get you moving, even in your spare time! In addition to your regular bicycle rides to work, head out for a delicious breakfast, take a trip into town, or experience a relaxing ride through the countryside. The Move series offers the perfect solution for every occasion; Basil Move single pannier bag, double pannier bag, handlebar bag and trunkbag. Cycling fun is guaranteed, so enjoy it!

The entire Basil Move series is also available in brown.