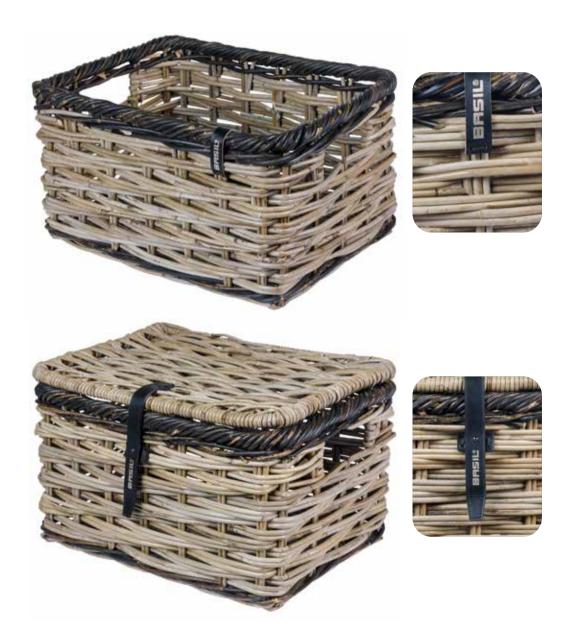

# Basil **Dijon**

Handmade from rattan and with love! This luxurious eye-catcher is available with or without a lid. With a new and unique way of braiding, this basket immediately attracts everyone's attention. The lid can be secured with a strap, keeping your groceries safe. The basket can be used for various purposes: shopping, going to the gym, taking a trip to the market, and many other bicycle outings! Available in two sizes S and L.