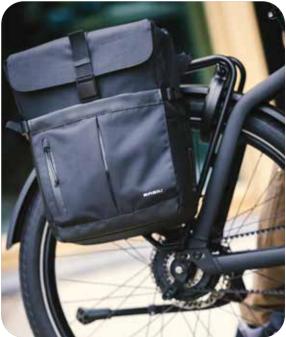

## Basil Move

S1125 40

Experience the perfect mix of sportiness and functionality with our Basil Move range. This sporty, rugged, and timeless series is specially designed to support you on your daily cycling trips. The bicycle bags are equipped with numerous of handy features, making them ideal for commuting. Leave the car at home, and hop on your bike!

The Basil Move series is also available in brown.

Due to the water-repellent recycled material and the included rain cover, your luggage will always stay dry during your bicycle ride to work. Reflective prints ensure your visibility in traffic. Thanks to MIK's clever mounting system, you can remove the bag from your bike in one move click once you arrive at your destination. Furthermore, the bags feature a detachable shoulder strap, and for easy reparability, the bags have a hidden zipper as well! Thus ensuring the bag will last even longer! These bags will get you moving, even in your spare time! In addition to your regular bicycle rides to work, head out for a delicious breakfast, take a trip into town, or experience a relaxing ride through the countryside. The Move series offers the perfect solution for every occasion; Basil Move single pannier bag, double pannier bag, handlebar bag and trunkbag. Cycling fun is guaranteed, so enjoy it!

#### **Highlight features:**

- Water-repellent and recycled material
- Reflection on all sides
- Stretchable pockets
- Inner zipper pocket
- Transparant phone pocket (Basil Move handlebar bag)
- Extra front pocket with zipper (Basil Move single pannier bag, handlebar bag, double pannier bag)
- Key cord (Basil Move handlebar bag, trunkbag)
- Removable shoulder strap with shoulder pad (Basil Move handlebar bag, single pannier bag, trunkbag)
- Padded laptop compartment (Basil Move single pannier bag)