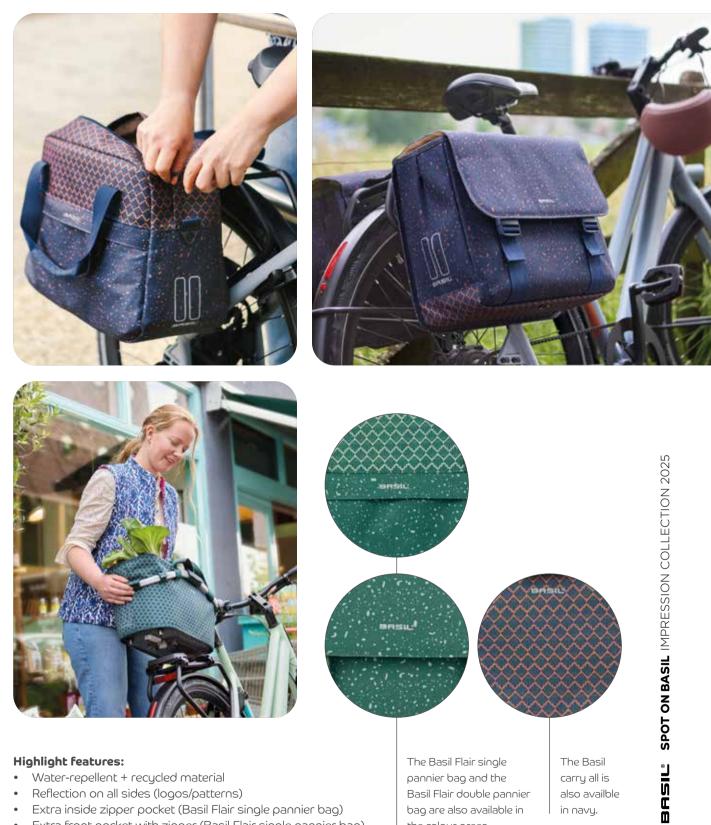

# Basil Flair

1

The Basil Flair is a cheerful and durable choice for cyclists who love colour and prints. These bags add to any bike ride! For a bike ride to the supermarket or a lunch date with that good friend, this bicycle bag will complement your look and make your ride easier. The Basil Flair bags are made of water-repellent and recycled material. In addition, this colourful bags ensure good visibility in traffic with its reflectors on all sides. The Basil Flair single pannier bag also features a hidden zipper for easy repairability, contributing to a longer product life. An additional interior zipper pocket makes it easy to organize your belongings. The Basil Flair series comprises a single pannier bag, a double pannier bag and a carry all basket. The choice is yours!

#### **Highlight features:**

- Water-repellent + recycled material •
- Reflection on all sides (logos/patterns) .
- Extra inside zipper pocket (Basil Flair single pannier bag) •
- Extra front pocket with zipper (Basil Flair single pannier bag) ٠
- Detachable shoulder strap (Basil Flair single pannier bag)
- MIK compatible (Basil Flair carry-all basket, double pannier bag)

The Basil Flair single pannier bag and the Basil Flair double pannier bag are also available in the colour green.

The Basil carry all is also availble in navy.