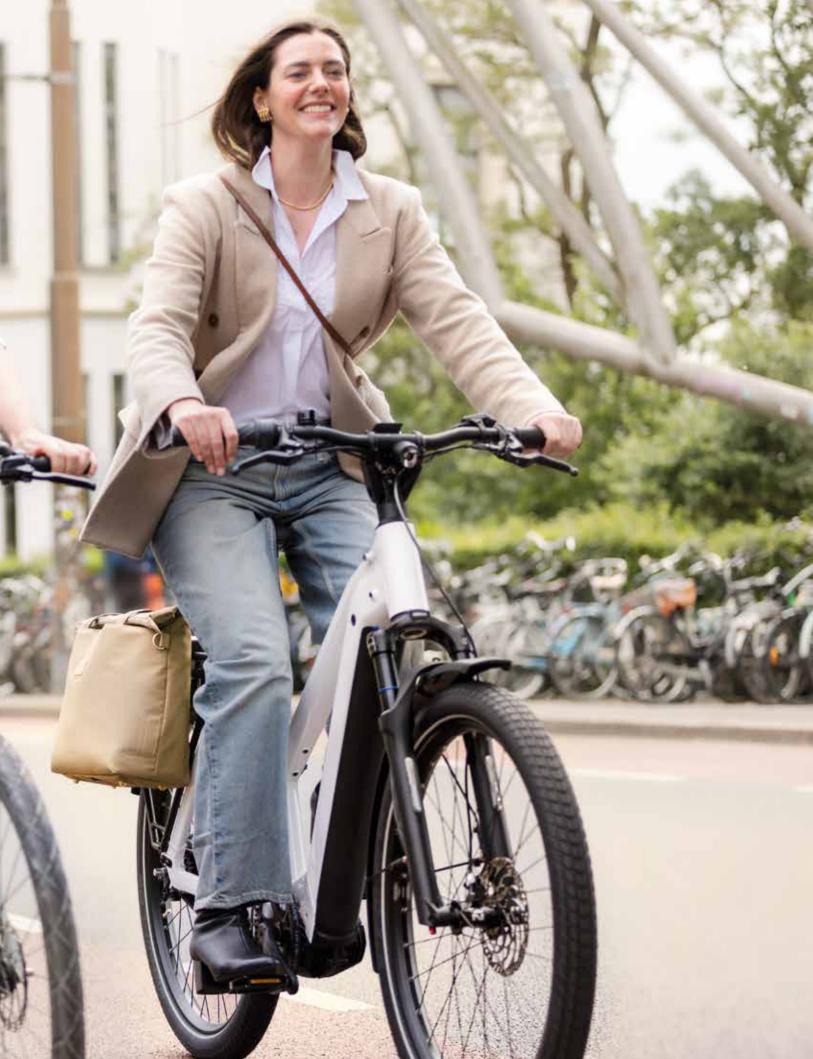

## Basil Move

S1125 40

Experience the perfect mix of sportiness and functionality with our Basil Move range. This sporty, rugged, and timeless series is specially designed to support you on your daily cycling trips. The bicycle bags are equipped with numerous of handy features, making them ideal for commuting. Leave the car at home, and hop on your bike!

The Basil Move series is also available in brown.

Due to the water-repellent recycled material and the included rain cover, your luggage will always stay dry during your bicycle ride to work. Reflective prints ensure your visibility in traffic. Thanks to MIK's clever mounting system, you can remove the bag from your bike in one move click once you arrive at your destination. Furthermore, the bags feature a detachable shoulder strap, and for easy reparability, the bags have a hidden zipper as well! Thus ensuring the bag will last even longer! These bags will get you moving, even in your spare time! In addition to your regular bicycle rides to work, head out for a delicious breakfast, take a trip into town, or experience a relaxing ride through the countryside. The Move series offers the perfect solution for every occasion; Basil Move single pannier bag, double pannier bag, handlebar bag and trunkbag. Cycling fun is guaranteed, so enjoy it!

#### **Highlight features:**

- Water-repellent and recycled material
- Reflection on all sides
- Stretchable pockets
- Inner zipper pocket
- Transparant phone pocket (Basil Move handlebar bag)
- Extra front pocket with zipper (Basil Move single pannier bag, handlebar bag, double pannier bag)
- Key cord (Basil Move handlebar bag, trunkbag)
- Removable shoulder strap with shoulder pad (Basil Move handlebar bag, single pannier bag, trunkbag)
- Padded laptop compartment (Basil Move single pannier bag)