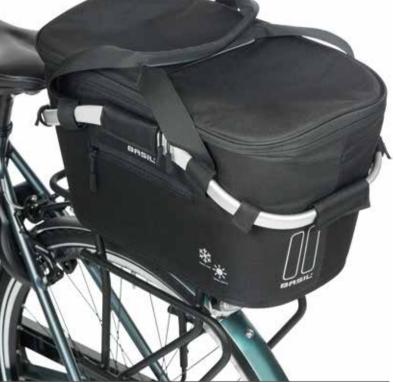

# Basil ISO carry all

Basil ISO carry all: What will you carry in your bike basket today? Is it something warm or something cold? With the Basil Insulated carry all Bicycle Basket, you'll always be prepared for a spontaneous adventure. Whether you're running errands or enjoying a picnic in the park, this basket makes sure your groceries will stay in top condition. Easy attach with MIK, click and go!