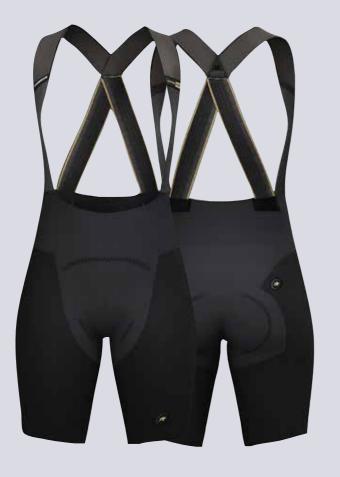

# **EQUIPE R Bib Shorts S11 | DYORA R Bib Shorts S11**

R products are part of the CORE collection within the ASSOS Racing Series.

# BEHIND THE PRODUCT

Pure performance bib shorts for daily racing and training in hot conditions.

#### IN-SADDLE FEEL

Second-skin aerodynamics and a 360-degree "locked-in" sensation.