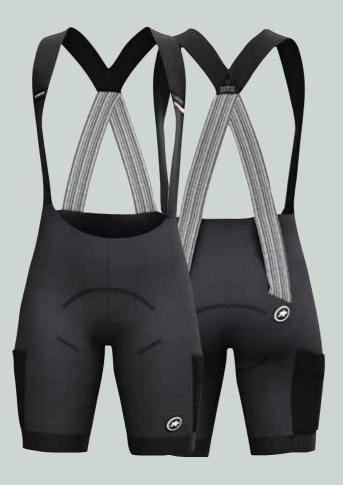

# **EQUIPE RSR Bib Shorts S11 | DYORA RSV Bib Shorts S11**

RSR + RSV products are part of the PINNACLE collection within the ASSOS Racing Series.

# WHO IT'S FOR

Speed-focused riders with a lean build looking for an aerodynamic, second-skin racingFit.

# **BEHIND** THE PRODUCT

Superlative bib shorts for ultra-distance racing in the hottest conditions.

#### IN-SADDLE FEEL

Second-skin aerodynamics and a 360-degree full-compression feeling.