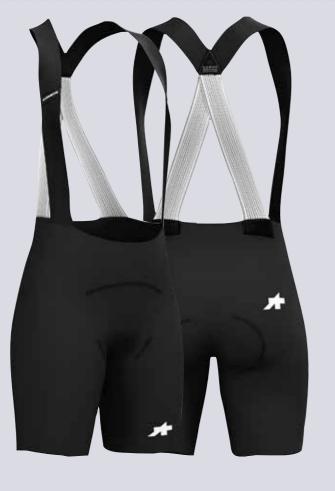

# **EQUIPE R Bib Shorts S11 | DYORA R Bib Shorts S11**

R products are part of the CORE collection within the ASSOS Racing Series.

# BEHIND THE PRODUCT

Pure performance bib shorts for daily racing and training in hot conditions.

#### IN-SADDLE FEEL

Second-skin aerodynamics and a 360-degree "locked-in" sensation.