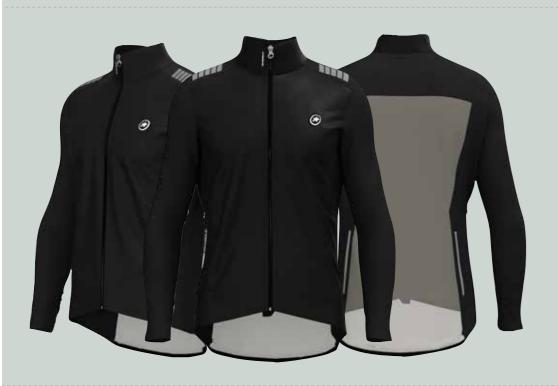

# MILLE GT Shell Jacket S11 | UMA GT Shell Jacket S11

GT products are part of the CORE collection within the ASSOS Endurance Series.

# WHO IT'S FOR

Dedicated riders with a more muscular build looking for a streamlined regularFit.

# BEHIND THE PRODUCT

A versatile water-repellent, windproof jacket engineered for year-round layering.

# BENEFITS

#### ALL-WEATHER PROTECTION

The new Hurricane textile repels water and blocks wind while maintaining breathability.

#### FOUR-SEASON LAYERING

Elastic textiles and cuffs adapt to layering over summer jerseys and thermal, insulated layers alike.

#### REFLECTIVE DETAILING

Elements on the shoulders and lower back increase visibility in low-light conditions.