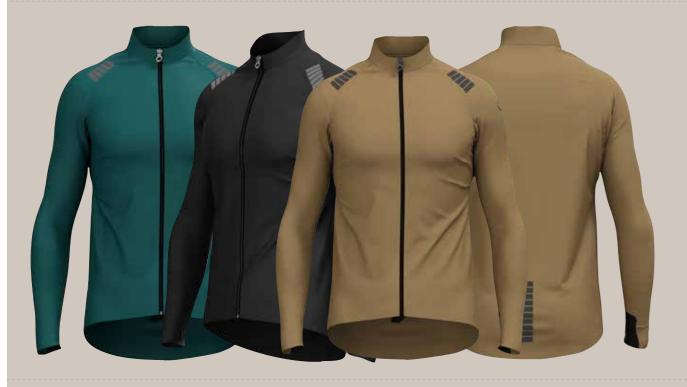

# MILLE GT Shell Jacket S11 | UMA GT Shell Jacket S11

GT products are part of the CORE collection within the ASSOS Endurance Series.

# WHO IT'S FOR

Dedicated riders with a more muscular build looking for a streamlined regularFit.

# BEHIND THE PRODUCT

A versatile water-repellent, windproof jacket engineered for year-round layering.