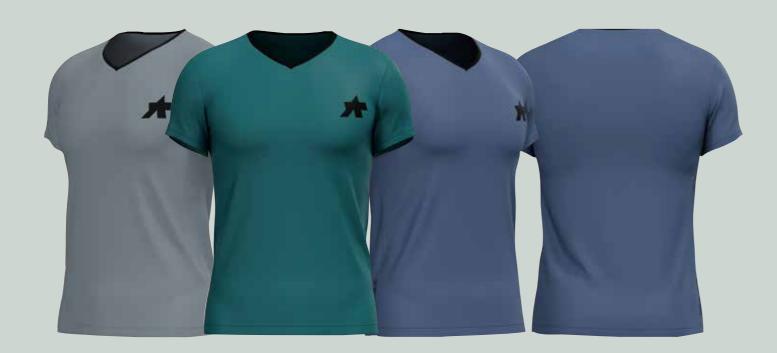

# **TACTICA Tech T-Shirt T5 | TACTICA W Tech T-Shirt T5**

TACTICA products are part of the ASSOS Off-Road Series.

# WHO IT'S FOR

Adventure-focused riders who want a streamlined fit.

# BEHIND THE PRODUCT

The versatile jersey for touring and commuting.