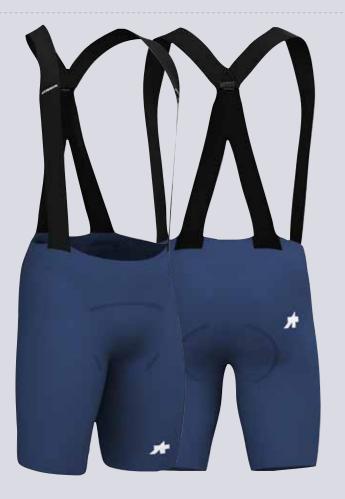

# **EQUIPE R Bib Shorts S11 | DYORA R Bib Shorts S11**

R products are part of the CORE collection within the ASSOS Racing Series.

# BEHIND THE PRODUCT

Pure performance bib shorts for daily racing and training in hot conditions.

#### IN-SADDLE FEEL

Second-skin aerodynamics and a 360-degree "locked-in" sensation.