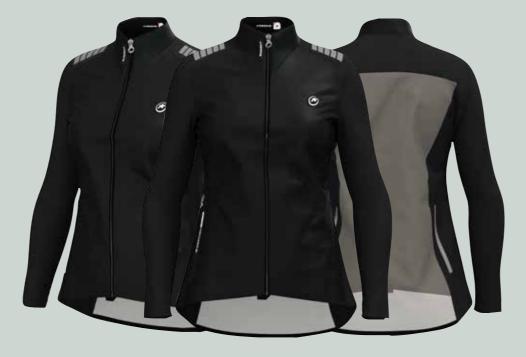

# MILLE GT Shell Jacket S11 | UMA GT Shell Jacket S11

GT products are part of the CORE collection within the ASSOS Endurance Series.

# WHO IT'S FOR

Dedicated riders with a more muscular build looking for a streamlined regularFit.

# BEHIND THE PRODUCT

A versatile water-repellent, windproof jacket engineered for year-round layering.

# BENEFITS

#### ALL-WEATHER PROTECTION

The new Hurricane textile repels water and blocks wind while maintaining breathability.

#### FOUR-SEASON LAYERING

Elastic textiles and cuffs adapt to layering over summer jerseys and thermal, insulated layers alike.

#### REFLECTIVE DETAILING

Elements on the shoulders and lower back increase visibility in low-light conditions.