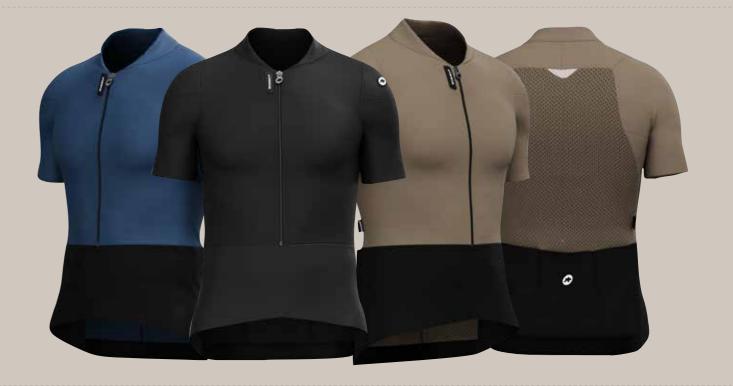

# **EQUIPE R Jersey S11 | DYORA R Jersey S11**

R products are part of the CORE collection within the ASSOS Racing Series.

# WHO IT'S FOR

Speed-focused riders with a lean build looking for an aerodynamic, second-skin racingFit.

# BEHIND THE PRODUCT

The pure performance jersey for daily racing and training in hot conditions.