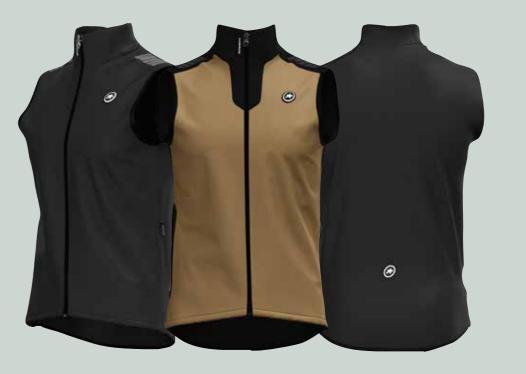

# **TACTICA Shell Vest T5**

TACTICA products are part of the ASSOS Off-Road Series.

# WHO IT'S FOR

Performance-focused off-road riders who want a streamlined fit.

# BEHIND THE PRODUCT

A lightweight, versatile vest for high-intensity riding in cool, wet, and variable conditions.

# **BENEFITS**

#### TRAILPROOF + WEATHERPROOF

The robust Breaker textile provides windproof, water-repellent protection across the body, lined with Breath textile for increased breathability.

#### LIGHTWEIGHT + STREAMLINED

A rear panel of the new Sens-AIR warpknit textile adds four-way stretch for bodywrapping elasticity.

#### ULTRA-PACKABLE

The more streamlined, lighter construction compresses into a smaller bundle for low-volume storage.