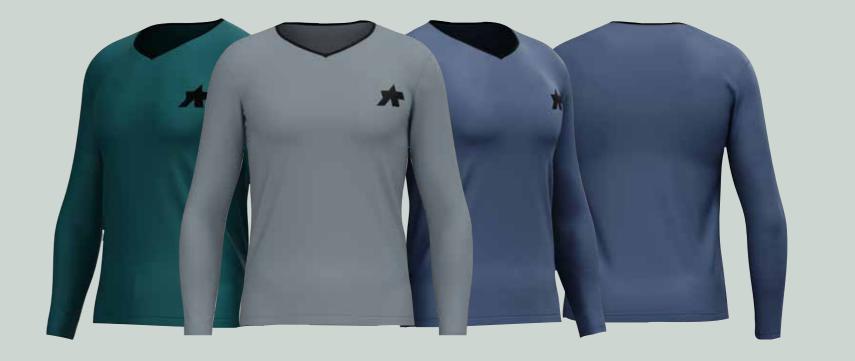

# TACTICA LS Tech T-Shirt T5 | TACTICA W LS Tech T-Shirt T5

TACTICA products are part of the ASSOS Off-Road Series.

# WHO IT'S FOR

Adventure-focused riders who want a streamlined fit.

# BEHIND THE PRODUCT

The versatile jersey with extended coverage for touring and commuting.