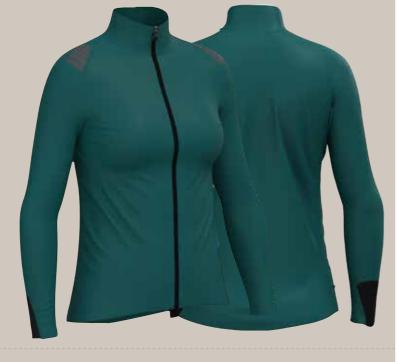

# TACTICA STEINADLER Shell Jacket T5 TACTICA W STEINADLER Shell Jacket T5

TACTICA products are part of the ASSOS Off-Road Series.

# WHO IT'S FOR

Performance-focused off-road riders who want a streamlined fit.

# BEHIND THE PRODUCT

A lightweight jacket engineered for high-intensity riding in cool, wet, and variable conditions.