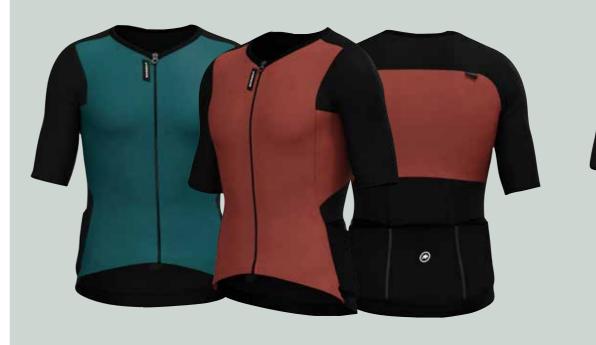

# **EQUIPE R Jersey S11 | DYORA R Jersey S11**

R products are part of the CORE collection within the ASSOS Racing Series.

# WHO IT'S FOR

Speed-focused riders with a lean build looking for an aerodynamic, second-skin racingFit.

# BEHIND THE PRODUCT

The pure performance jersey for daily racing and training in hot conditions.