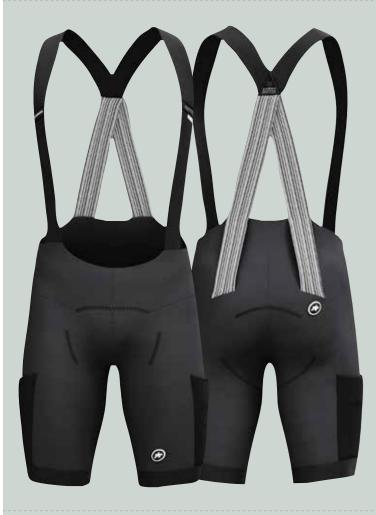

# **EQUIPE R Bib Shorts S11 | DYORA R Bib Shorts S11**

R products are part of the CORE collection within the ASSOS Racing Series.

# WHO IT'S FOR

R products are part of the CORE collection within the ASSOS Racing Series.

# BEHIND THE PRODUCT

Pure performance bib shorts for daily racing and training in hot conditions.

#### IN-SADDLE FEEL

Second-skin aerodynamics and a 360-degree "locked-in" sensation.