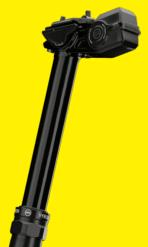

## NYRON MDS -V3

NOT ONE SINGLE WIRE!
NO CHARGING.

JUST INSERT IT AND GO!

Further information can be found here:

## VYRON MDS-V3

## THE GAME CHANGER FOR EVERYDAY RIDING!

SAFER, MORE COMFORTABLE AND EASIER TO HANDLE THAN EVER BEFORE!

The third evolutionary stage of the VYRON has been developed from scratch and sets new standards in terms of comfort, safety, stability and ease of handling.

## VYRON MDS-V3

Material Aluminium

**Length** 396 / 421 / 446 / 471 mm (depending on

model)

**Adjustment** 100 / 125 / 150 / 175 mm;

Range Traveloption from 175 to 150 mm and

from 125 to 100 mm (and reverse)