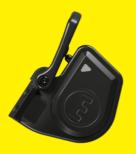

Minimum Insertion 120 mm

Depth

Saddle Position 0 mm setback

Battery replaceable | CR2 in seatpost, CR2032 in remote

Change Battery approx. after one year of use

Remote Control wireless remote control, compatible

with single clamp & magura shiftmix

Water Proof

IP-67 rating (protected against dust

and brief immersion in water)

**RRP** 579,90 € (incl. 19% German VAT)