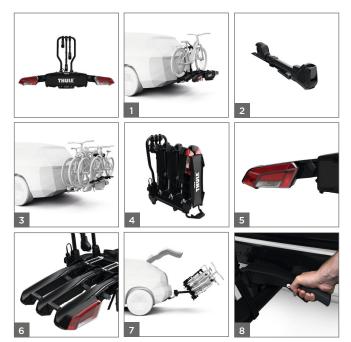

## Thule EasyFold 3 (3-bike) 9451

Thule EasyFold 3 is a flexible bike carrier that accommodates a wide range of bike styles, including e-bikes.

- Fits bike frames from 20mm to 90mm, ensuring a wide range of bikes can be transported securely
- Click-in/click-out bike arm for easy loading, reducing setup time and hassle
- 3. Bring more bikes with the addition of an easy-to-use bike add-on
- 4. Fully foldable for compact storage, even in small spaces
- Sleek, modern design with integrated lighting matches any vehicle style
- 6. New wheel tray design with integrated lighting enhances visibility and safety
- With bikes mounted, the trunk is accessible with a smart foot pedal tilt
- 8. Easy and quick mounting and adjustment of the bike carrier to the towbar before closing tightening handle thanks to self-stabilizing coupling
- 9. Ergonomic transport of the bike rack thanks to the integrated transport wheels and carrying handle
- 10. Foldable +1 bike adapter simplifies storage solutions without sacrificing capacity
- Pivoting head with padding safeguards your bike during transport
- 12. Steel-reinforced strap ensures a secure fit for a wide range of bike frames.