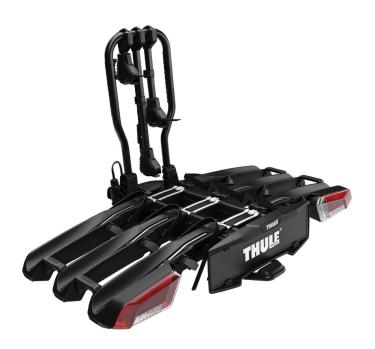

## Thule EasyFold 3 (3-bike) 9451

Thule EasyFold 3 is a flexible bike carrier that accommodates a wide range of bike styles, including e-bikes.

- Fits bike frames from 20mm to 90mm, ensuring a wide range of bikes can be transported securely
- Click-in/click-out bike arm for easy loading, reducing setup time and hassle
- 3. Bring more bikes with the addition of an easy-to-use bike add-on
- 4. Fully foldable for compact storage, even in small spaces
- Sleek, modern design with integrated lighting matches any vehicle style
- 6. New wheel tray design with integrated lighting enhances visibility and safety
- With bikes mounted, the trunk is accessible with a smart foot pedal tilt
- 8. Easy and quick mounting and adjustment of the bike carrier to the towbar before closing tightening handle thanks to self-stabilizing coupling
- 9. Ergonomic transport of the bike rack thanks to the integrated transport wheels and carrying handle
- 10. Foldable +1 bike adapter simplifies storage solutions without sacrificing capacity
- Pivoting head with padding safeguards your bike during transport
- 12. Steel-reinforced strap ensures a secure fit for a wide range of bike frames.