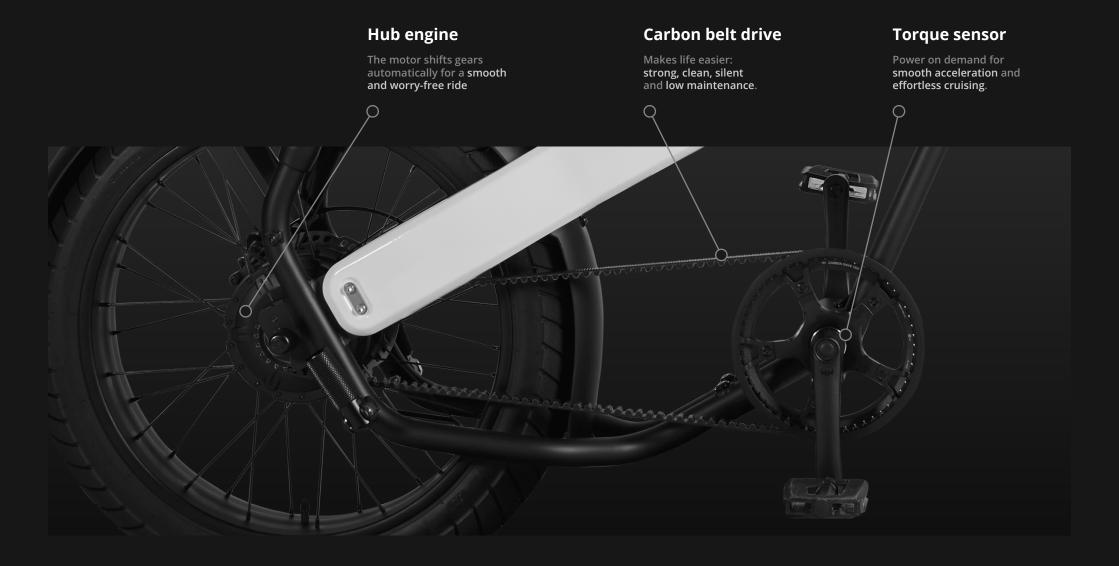

# HIGH TECH DRIVETRAIN FOR AN EFFORTLESS RIDE

#### Motor

| Туре           | Bafang Rear-wheel hub motor        |  |
|----------------|------------------------------------|--|
| Power / Torque | 250 W / 55 Nm                      |  |
| Gear shifting  | Built-in two speed automatic gears |  |
| Drivetrain     | Gates CDN Carbon Belt Drive        |  |