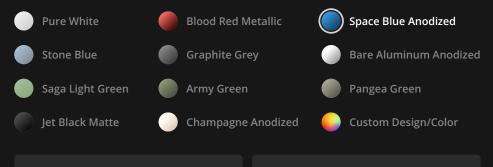

s and alarm when your bike is touched.



Battery Lock to double your defense and secure your bike and battery simultaneously.



Tex-Lock Eyelet X Series, lightweight lock with a strong core and soft exterior that won't scratch your bike. ART2 certified.









## CUSTOMIZE YOUR F250 TO YOUR NEEDS



Center Basket holds up to two locks for convenient on-the-go storage.



MIK-compatible **Front Carrier** to carry any cargo from groceries to gear.



Adapter Mini lets you mount any child seat for safe, shared adventures.



Rear Carrier with MIK 'click and go' system for endless cargo options in a snap.



Side Carrier lets you easily attach bags for hassle-free rides.

Discover all accessories at www.brekr.com/webshop-e



### ENDLESS CUSTOMIZABILITY TO BEAT CITY TRAFFIC, YOUR STYLE





Standard battery 35 - 60 km range, 540 Wh Long-range battery 45 - 75 km range, 720 Wh



# **SPECS**

#### General

| Top speed           | 25 km/h                                         |
|---------------------|-------------------------------------------------|
| Range               | 35 - 60 km (standard) / 45 - 75 km (long range) |
| Frame / weight      | Aluminum / 33 kg without battery                |
| Connectivity        | Optional GPS connectivity                       |
| Tires               | Brekr Urban Crossr 22x4 inch                    |
| Max weight capacity | 160 kg (2 persons)                              |
| Dimensions          | 182 x 72 x 115 cm (LxWxH)                       |

#### Motor

| Туре           | Bafang Rear-wheel hub motor        |  |
|----------------|