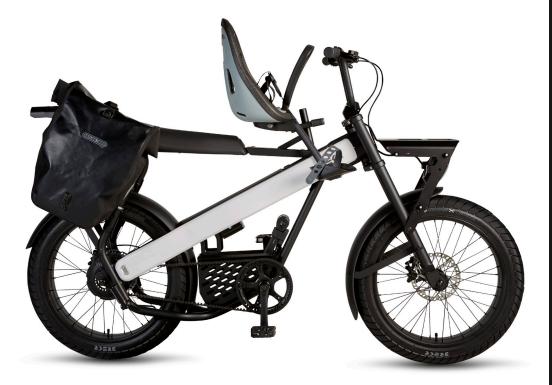

## CUSTOMIZE YOUR F250 TO YOUR NEEDS

Center Basket holds up to two locks for convenient on-the-go storage.

MIK-compatible **Front Carrier** to carry any cargo from groceries to gear.

Adapter Mini lets you mount any child seat for safe, shared adventures.

Rear Carrier with MIK 'click and go' system for endless cargo options in a snap.

Side Carrier lets you easily attach bags for hassle-free rides.

Discover all accessories at www.brekr.com/webshop-e