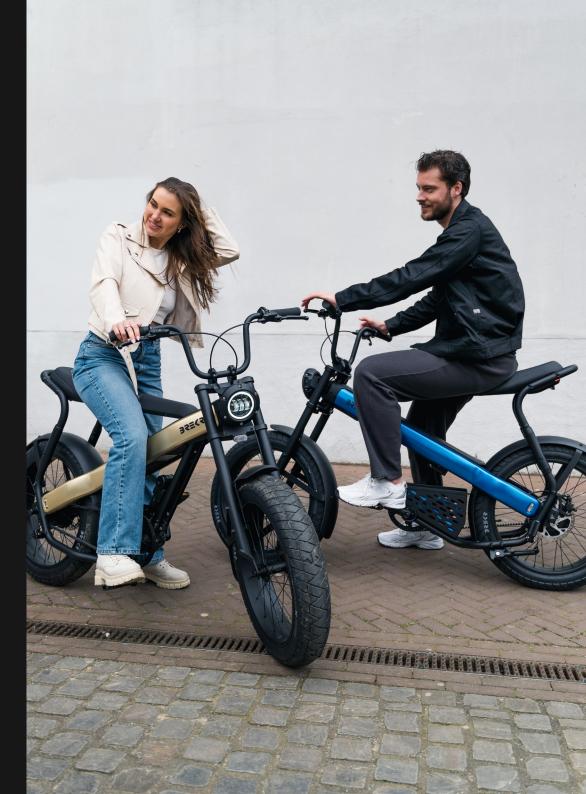

### ENDLESS CUSTOMIZABILITY TO BEAT CITY TRAFFIC, YOUR STYLE

Standard battery 35 - 60 km range, 540 Wh Long-range battery 45 - 75 km range, 720 Wh