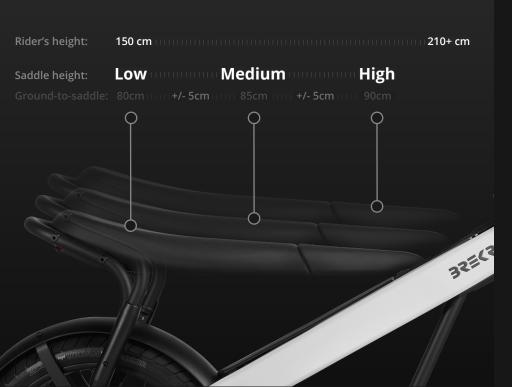

## FIND YOUR PERFECT FIT

The adjustable saddle lets you find your ideal riding position for comfort and pedaling efficiency, no matter your height.

See al dimensions at www.brekr.com/en/f250/specs