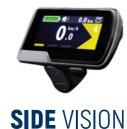

## > MOUNTING POINTS

Proprietary pattern

DISPLAY

DNuzzi Design

CESSORIE

SPIDER

LOCK NUT & TOOL

SPEED SENSOR, MAGNET, CABLE & HOLDER