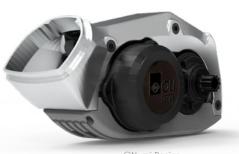

## > ALL YOU NEED, BUT SMOOTHER

It offers high torque at very low rpm for a stable experience. Thanks to its extraordinary performance it behaves brilliantly in every situation and is able to deal with the most critical situations. Nothing scares it, Ideal for Cargo Bike.

## > TECHNOLOGY

OLI's workhorse features a dual-stage internal gear transmission and the most accurate torque sensor in the industry.

A carefully refined software delivers a lot of torque at very low rpm to give the rider a smooth riding experience.

The electric motor internals are directly derived from OLI group know-how in the electric motor industry ensuring a lifetime strength.