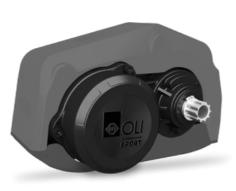

## > ALL YOU NEED, BUT SMOOTHER

It offers high torque at very low rpm for a stable experience. Thanks to its extraordinary performance it behaves brilliantly in every situation and is able to deal with the most critical situations. Nothing scares it, Ideal for Cargo Bike.

## > TECHNOLOGY

OLI's workhorse features a dual-stage internal gear transmission and the most accurate torque sensor in the industry.

A carefully refined software delivers a lot of torque at very low rpm to give the rider a smooth riding experience.

The electric motor internals are directly derived from OLI group know-how in the electric motor industry ensuring a lifetime strength.