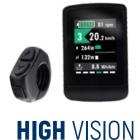

## > MOUNTING POINTS

Proprietary pattern

DISPLAY

DNuzzi Design

CESSORIE

SPIDER

LOCK NUT & TOOL

SPEED SENSOR, MAGNET, CABLE & HOLDER