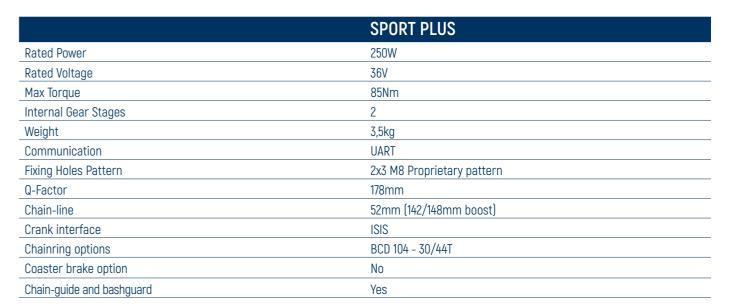

## > TECHNOLOGY

OLI's workhorse features a dual-stage internal gear transmission and the most accurate torque sensor in the industry.

A carefully refined software delivers a lot of torque at very low rpm to give the rider a smooth riding experience.

The electric motor internals are directly derived from OLI group know-how in the electric motor industry ensuring a lifetime strength.