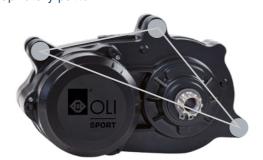

## > MOUNTING POINTS

Proprietary pattern

DISPLAY

DNuzzi Design

CESSORIE

SPIDER

LOCK NUT & TOOL

SPEED SENSOR, MAGNET, CABLE & HOLDER