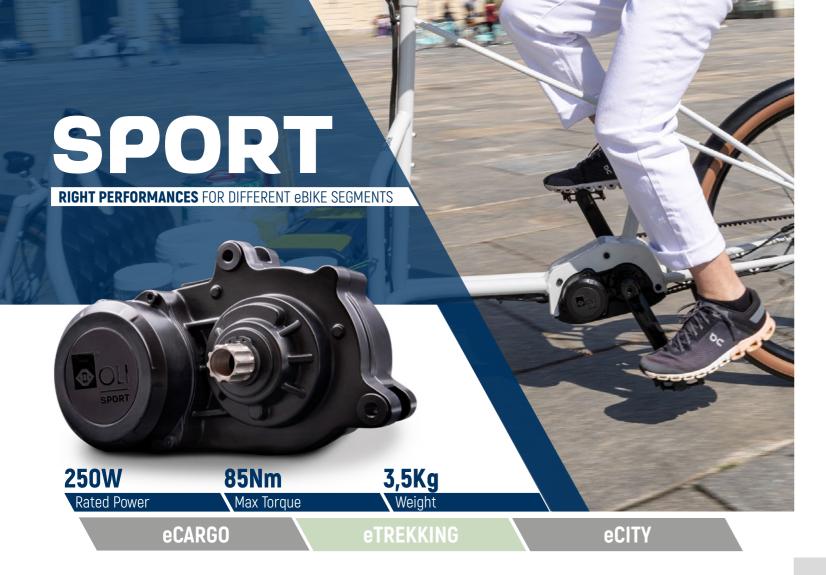

## > ALL YOU NEED, BUT SMOOTHER

It offers high torque at very low rpm for a stable experience. Thanks to its extraordinary performance it behaves brilliantly in every situation and is able to deal with the most critical situations. Nothing scares it, Ideal for Cargo Bike.

## > TECHNOLOGY

OLI's workhorse features a dual-stage internal gear transmission and the most accurate torque sensor in the industry.

A carefully refined software delivers a lot of torque at very low rpm to give the rider a smooth riding experience.

The electric motor internals are directly derived from OLI group know-how in the electric motor industry ensuring a lifetime strength.