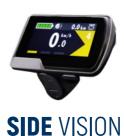

## > CONNECTION PORTS

- Power
- Battery
- Speed sensor
- Display
- Light rear
- Light front

> MOUNTING POINTS

DISPLAY

**SATTERY** 

CASE AND COVE

SPIDER

LOCK NUT & TOOL