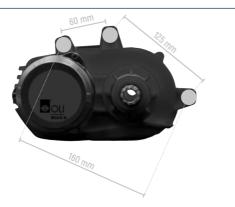

## > OPTIMAL PERFORMANCE

Compatible with the most diffused mounting point pattern. This standardization ensures manufacturers the possibility of installation on existing frames, significantly reducing design investments.