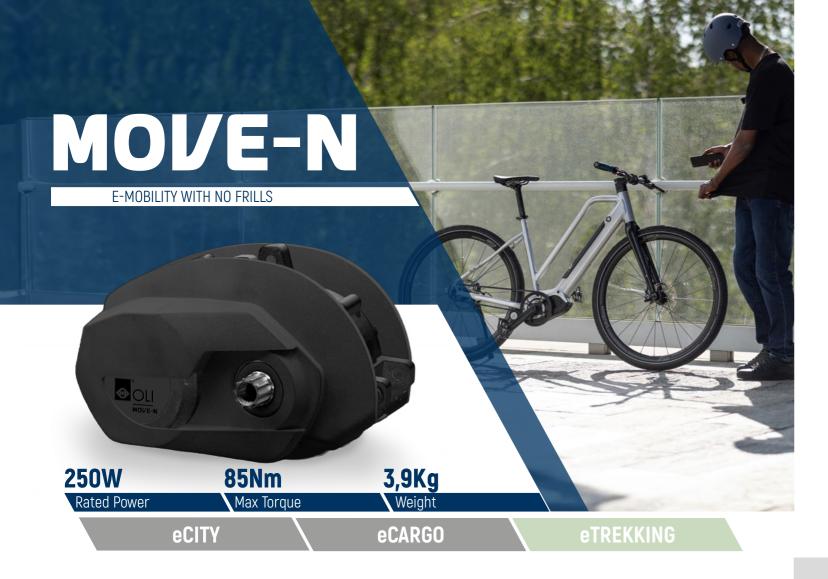

## > TECHNOLOGY

MOVE-N incorporates the advanced technology of OLI eBike Systems.

This integration guarantees optimal performance and an improved driving experience, placing MOVE-N at the forefront of the evolution of electric mobility on two wheels.