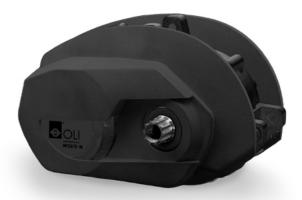

## > TECHNOLOGY

MOVE-N incorporates the advanced technology of OLI eBike Systems.

This integration guarantees optimal performance and an improved driving experience, placing MOVE-N at the forefront of the evolution of electric mobility on two wheels.

## > OPTIMAL PERFORMANCE

Compatible with the most diffused mounting point pattern. This standardization ensures manufacturers the possibility of installation on existing frames, significantly reducing design investments.