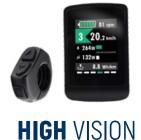

## > CONNECTION PORTS

- Power
- Battery
- Speed sensor
- Display
- Light rear
- Light front

> MOUNTING POINTS

DISPLAY

**SATTERY** 

CASE AND COVE

SPIDER

LOCK NUT & TOOL