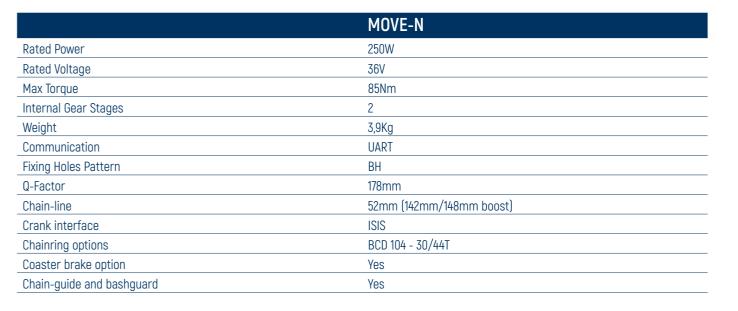

## > TECHNOLOGY

MOVE-N incorporates the advanced technology of OLI eBike Systems.

This integration guarantees optimal performance and an improved driving experience, placing MOVE-N at the forefront of the evolution of electric mobility on two wheels.