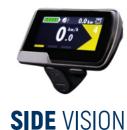

## > MOUNTING POINTS

Proprietary pattern with 4 fixing points

DISPLAY

Rated Power

Rated Voltage

Internal Gear Stages

Fixing Holes Pattern

Communication