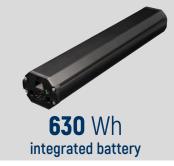

Direct Mount or BCD 104 - 30/44T

2

370 Wh semi-integrated battery

CASE AND COVER

CCESSORIES

CABLES COVER

CHAINLINE SPACER

CHAIN GUIDE