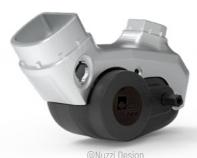

## > TECHNOLOGY

It is capable of perfectly responding to the needs required by metropolitan transport, because with its 70Nm of torque it is not only reliable and high-performance, but it is incredibly compact and silent.

Extremely small size, just 182x101x155mm, and a weight of less than 2.5kg.