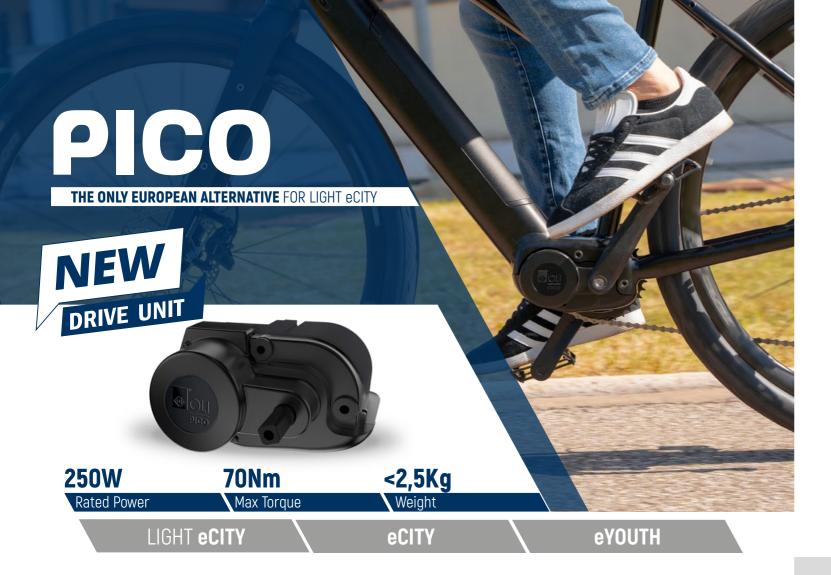

## > THE ONLY EUROPEAN ALTERNATIVE

PICO is the new drive unit designed specifically for urban mobility. So small and well integrated into the frame, it makes an eBike look like a traditional bike.

It represents the only European alternative that offers the possibility of opening new markets for the design of light eCITY at unrivaled prices.

## > TECHNOLOGY

It is capable of perfectly responding to the needs required by metropolitan transport, because with its 70Nm of torque it is not only reliable and high-performance, but it is incredibly compact and silent.

Extremely small size, just 182x101x155mm, and a weight of less than 2.5kg.