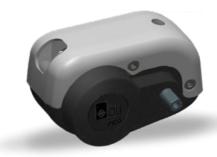

## > TECHNOLOGY

It is capable of perfectly responding to the needs required by metropolitan transport, because with its 70Nm of torque it is not only reliable and high-performance, but it is incredibly compact and silent.

Extremely small size, just 182x101x155mm, and a weight of less than 2.5kg.