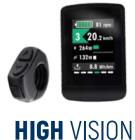

## > MOUNTING POINTS

Proprietary pattern with 4 fixing points

DISPLAY

Rated Power

Rated Voltage

Internal Gear Stages

Fixing Holes Pattern

Communication