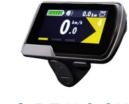

# HIGH VISION with OLI Pre-Set

LIGHT FRONT CABLE & LIGHT REAR CABLE MOTOR TO BATTERY CABLE DISPLAY CABLE DIAGNOSTIC CABLE