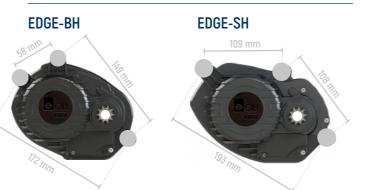

## > MOUNTING POINTS

|                           | EDGE                             |  |
|---------------------------|----------------------------------|--|
| Rated Power               | 250W                             |  |
| Rated Voltage             | 36V                              |  |
| Max Torque                | 90Nm                             |  |
| Internal Gear Stages      | 3                                |  |
| Weight                    | 3,2Kg                            |  |
| Communication             | UART/CAN BUS                     |  |
| Fixing Holes Pattern      | BH                               |  |
| Q-Factor                  | 177mm                            |  |
| Chain-line                | 49mm                             |  |
| Crank interface           | ISIS                             |  |
| Chainring options         | Direct Mount or BCD 104 - 30/44T |  |
| Coaster brake option      | No                               |  |
| Chain-guide and bashguard | ISCG05                           |  |