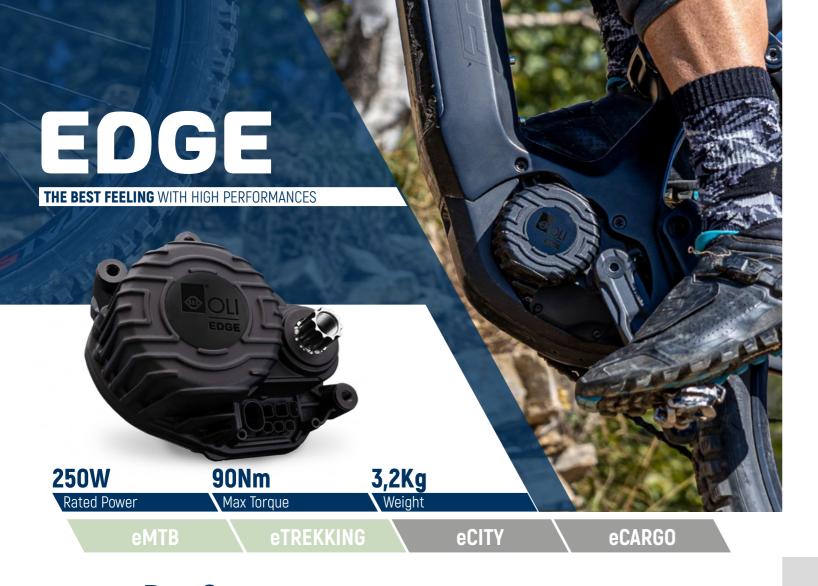

#### > POWER UNDER FINE-TUNED CONTROL

90Nm carefully distributed to deliver a natural pedalling feeling in any circumstance. Perfect match for Sport and urban need. Everything enclosed in a compact design at only 3,2Kg.

## > MOUNTING POINTS

|                           | EDGE                             |  |
|---------------------------|----------------------------------|--|
| Rated Power               | 250W                             |  |
| Rated Voltage             | 36V                              |  |
| Max Torque                | 90Nm                             |  |
| Internal Gear Stages      | 3                                |  |
| Weight                    | 3,2Kg                            |  |
| Communication             | UART/CAN BUS                     |  |
| Fixing Holes Pattern      | BH                               |  |
| Q-Factor                  | 177mm                            |  |
| Chain-line                | 49mm                             |  |
| Crank interface           | ISIS                             |  |
| Chainring options         | Direct Mount or BCD 104 - 30/44T |  |
| Coaster brake option      | No                               |  |
| Chain-guide and bashguard | ISCG05                           |  |