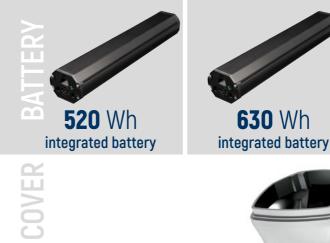

CASE AND

CCESSORIES

| CABLES COVER                         |
|--------------------------------------|
| CHAINLINE SPACER                     |
| LOCK NUT                             |
| SPEED SENSOR, MAGNET, CABLE & HOLDER |
|                                      |