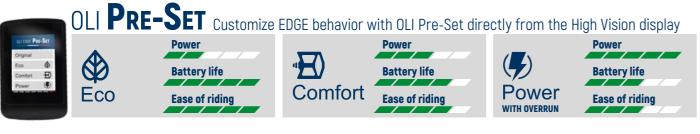

# HIGH VISION with OLI Pre-Set

LIGHT FRONT CABLE & LIGHT REAR CABLE MOTOR TO BATTERY CABLE DISPLAY CABLE DIAGNOSTIC CABLE