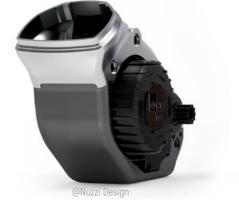

#### > POWER UNDER FINE-TUNED CONTROL

90Nm carefully distributed to deliver a natural pedalling feeling in any circumstance. Perfect match for Sport and urban need. Everything enclosed in a compact design at only 3,2Kg.

## > TECHNOLOGY

Innovative Vectorial Logic to manage electronics
with customizable settings
4 Sided Torque sensor for a precise input control during pedaling.
36V lights management.