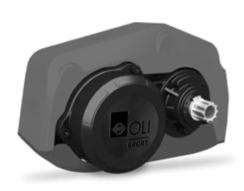

#### > THE ONLY EUROPEAN ALTERNATIVE

PICO is the new drive unit designed specifically for urban mobility. So small and well integrated into the frame, it makes an eBike look like a traditional bike.

It represents the only European alternative that offers the possibility of opening new markets for the design of light eCITY at unrivaled prices.

#### > TECHNOLOGY

It is capable of perfectly responding to the needs required by metropolitan transport, because with its 70Nm of torque it is not only reliable and high-performance, but it is incredibly compact and silent.

Extremely small size, just 182x101x155mm, and a weight of less than 2.5kg.