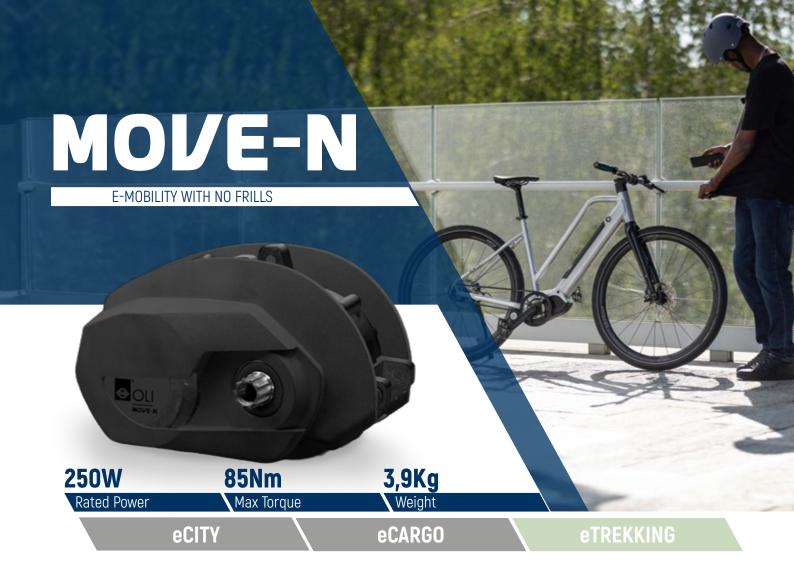

#### > TECHNOLOGY

MOVE-N incorporates the advanced technology of OLI eBike Systems.

This integration guarantees optimal performance and an improved driving experience, placing MOVE-N at the forefront of the evolution of electric mobility on two wheels.

Communication

Max Torque

Weight

Q-Factor

Chain-line
Crank interface

MOVE-N

250W

85Nm

**UART** 

178mm

BCD 104 - 30/44T

52mm (142mm/148mm boost)

BH

Yes

Yes

36V

2 3,9Kg

**SPIDER** 

LOCK NUT & TOOL

SPEED SENSOR, MAGNET, CABLE & HOLDER

CHAIN GUIDE

LIGHT FRONT CABLE & LIGHT REAR CABLE

MOTOR TO BATTERY CABLE

DISPLAY CABLE

#### > ALL YOU NEED, BUT SMOOTHER

It offers high torque at very low rpm for a stable experience. Thanks to its extraordinary performance it behaves brilliantly in every situation and is able to deal with the most critical situations. Nothing scares it, Ideal for Cargo Bike.