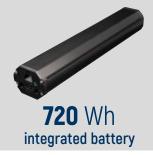

E

LOCK NUT

SPEED SENSOR, MAGNET, CABLE & HOLDER

LIGHT FRONT CABLE & LIGHT REAR CABLE

MOTOR TO BATTERY CABLE

DISPLAY CABLE

DIAGNOSTIC CABLE



OLI PRE-SET Customize EDGE behavior with OLI Pre-Set directly from the High Vision display













#### > POWER UNDER FINE-TUNED CONTROL

90Nm carefully distributed to deliver a natural pedalling feeling in any circumstance. Perfect match for Sport and urban need. Everything enclosed in a compact design at only 3,2Kg.

#### > CONNECTION PORTS

- Power
- Battery
- AUX
- Speed sensor
- Display
- Light rear
- Light front

#### > TECHNOLOGY

Innovative Vectorial Logic to manage electronics with customizable settings

4 Sided Torque sensor for a precise input control during pedaling.

36V lights management.

#### > MOUNTING POINTS





















CABLES COVER

CHAINLINE SPACER

LOCK NUT

SPEED SENSOR, MAGNET, CABLE & HOLDER

LIGHT FRONT CABLE & LIGHT REAR CABLE

MOTOR TO BATTERY CABLE

DISPLAY CABLE

DIAGNOSTIC CABLE



#### > OPTIMAL PERFORMANCE

Compatible with the most diffused mounting point pattern. This standardization ensures manufacturers the possibility of installation on existing frames, significantly reducing design investments.

Such flexibility is particularly advantageous in an industry where the speed of adaptation to emerging technologies is crucial.

#### > TECHNOLOGY

MOVE-N incorporates the advanced technology of OLI eBike Systems.

This integration guarantees optimal performance and an improved driving experience, placing MOVE-N at the forefront of the evolution of electric mobility on two wheels.

####