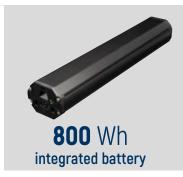

LOCK NUT

SPEED SENSOR, MAGNET, CABLE & HOLDER

LIGHT FRONT CABLE & LIGHT REAR CABLE

MOTOR TO BATTERY CABLE

DISPLAY CABLE

DIAGNOSTIC CABLE



OLI PRE-SET Customize EDGE behavior with OLI Pre-Set directly from the High Vision display













#### > POWER UNDER FINE-TUNED CONTROL

90Nm carefully distributed to deliver a natural pedalling feeling in any circumstance. Perfect match for Sport and urban need. Everything enclosed in a compact design at only 3,2Kg.

#### > CONNECTION PORTS

- Power
- Battery
- AUX
- Speed sensor
- Display
- Light rear
- Light front

#### > TECHNOLOGY

Innovative Vectorial Logic to manage electronics with customizable settings

4 Sided Torque sensor for a precise input control during pedaling.

36V lights management.

#### > MOUNTING POINTS





















CABLES COVER

CHAINLINE SPACER

LOCK NUT

SPEED SENSOR, MAGNET, CABLE & HOLDER

LIGHT FRONT CABLE & LIGHT REAR CABLE

MOTOR TO BATTERY CABLE

DISPLAY CABLE

DIAGNOSTIC CABLE



#### > OPTIMAL PERFORMANCE

Compatible with the most diffused mounting point pattern. This standardization ensures manufacturers the possibility of installation on existing frames, significantly reducing design investments.

Such flexibility is particularly advantageous in an industry where the speed of adaptation to emerging technologies is crucial.

#### > TECHNOLOGY

MOVE-N incorporates the advanced technology of OLI eBike Systems.

This integration guarantees optimal performance and an improved driving experience, placing MOVE-N at the forefront of the evolution of electric mobility on two wheels.

#### >