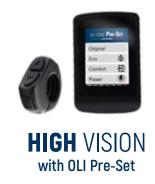

## **DISPLAY**

|                   | RING VISION | SIDE VISION | HIGH VISION     |
|-------------------|-------------|-------------|-----------------|
| Screen Size       | 6 RGB Led   | 1,8"        | 2"              |
| Handlebar bracket | 22,2mm      | 22,2mm      | 31,8 mm - 35 mm |
| Twilight Sensor   | Yes         | No          | Yes             |
| Remote Controller | Yes         | No          | Yes             |
| Walk Mode         | Yes         | Yes         | Yes, on remote  |
| OLI Pre-Set       | No          | No          | Yes (Edge only) |

OLI PRE-SET Customize EDGE behavior with OLI Pre-Set directly from the High Vision display **Battery life** 

Ease of riding

Comfort

**Battery life Ease of riding** 

Power **Battery life** Ease of riding