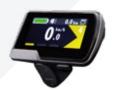

## **DISPLAY**

|                   | RING VISION | SIDE VISION | HIGH VISION     |
|-------------------|-------------|-------------|-----------------|
| Screen Size       | 6 RGB Led   | 1,8"        | 2"              |
| Handlebar bracket | 22,2mm      | 22,2mm      | 31,8 mm - 35 mm |
| Twilight Sensor   | Yes         | No          | Yes             |
| Remote Controller | Yes         | No          | Yes             |
| Walk Mode         | Yes         | Yes         | Yes, on remote  |
| OLI Pre-Set       | No          | No          | Yes (Edge only) |