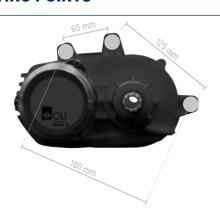

#### > MOUNTING POINTS

Rated Power

Rated Voltage

Internal Gear Stages

Fixing Holes Pattern

Chainring options

Coaster brake option

Chain-guide and bashguard

Communication

Max Torque

Weight

Q-Factor

Chain-line
Crank interface

MOVE-N

250W

85Nm

**UART** 

178mm

BCD 104 - 30/44T

52mm (142mm/148mm boost)

BH

Yes

Yes

36V