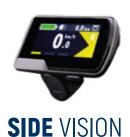

## **DISPLAY**

|                   | RING VISION | SIDE VISION | HIGH VISION     |
|-------------------|-------------|-------------|-----------------|
| Screen Size       | 6 RGB Led   | 1,8"        | 2"              |
| Handlebar bracket | 22,2mm      | 22,2mm      | 31,8 mm - 35 mm |
| Twilight Sensor   | Yes         | No          | Yes             |
| Remote Controller | Yes         | No          | Yes             |
| Walk Mode         | Yes         | Yes         | Yes, on remote  |
| OLI Pre-Set       | No          | No          | Yes (Edge only) |