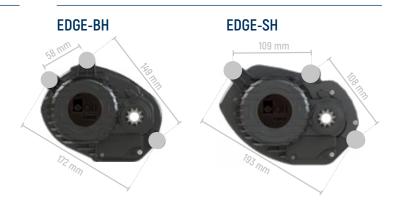

#### > MOUNTING POINTS

Rated Power

Rated Voltage

Internal Gear Stages

Fixing Holes Pattern

Chainring options

Coaster brake option

Chain-guide and bashguard

Communication

Max Torque

Weight

Q-Factor

Chain-line
Crank interface

MOVE-N

250W

85Nm

**UART** 

178mm

BCD 104 - 30/44T

52mm (142mm/148mm boost)

BH

Yes

Yes

36V

#### > MOUNTING POINTS

Proprietary pattern

Rated Power

Rated Voltage

Internal Gear Stages

Fixing Holes Pattern

Chainring options

Coaster brake option

Chain-guide and bashguard

Communication

Max Torque

Weight

Q-Factor

Chain-line
Crank interface

**SPORT PLUS** 

2x3 M8 Proprietary pattern

52mm (142/148mm boost)

BCD 104 - 30/44T

250W

85Nm

**UART** 

178mm

ISIS

No

Yes

36V

2 3,5kg

CESSORES

SPIDER
LOCK NUT & TOOL
SPEED SENSOR, MAGNET, CABLE & HOLDER
CHAIN GUIDE

LIGHT FRONT CABLE & LIGHT REAR CABLE

MOTOR TO BATTERY CABLE

DISPLAY CABLE