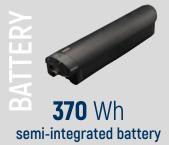

Rated Power               | 250W                             |
| Rated Voltage             | 36V                              |
| Max Torque                | 70Nm                             |
| Internal Gear Stages      | 2                                |
| Weight                    | < 2,5Kg                          |
| Communication             | UART / CAN BUS                   |
| Fixing Holes Pattern      | 2X2 M8 Proprietary pattern       |
| Chain-line Chain-line     | 50mm                             |
| Crank interface           | SIL                              |
| Chainring options         | Direct Mount or BCD 104 - 30/44T |
| Coaster brake option      | Yes                              |
| Chain-guide and bashguard | Yes                              |

**JISPLAY** 















CASE AND COVER





CESSORIES

CABLES COVER
CHAINLINE SPACER

CHAIN GUIDE

LOCK NUT

SPEED SENSOR, MAGNET, CABLE & HOLDER

LIGHT FRONT CABLE & LIGHT REAR CABLE

MOTOR TO BATTERY CABLE

DISPLAY CABLE

DIAGNOSTIC CABLE



OLI PRE-SET Customize EDGE behavior with OLI Pre-Set directly from the High Vision display













#### > POWER UNDER FINE-TUNED CONTROL

90Nm carefully distributed to deliver a natural pedalling feeling in any circumstance. Perfect match for Sport and urban need. Everything enclosed in a compact design at only 3,2Kg.

#### > CONNECTION PORTS

- Power
- Battery
- AUX
- Speed sensor
- Display
- Light rear
- Light front

#### > TECHNOLOGY

Innovative Vectorial Logic to manage electronics with customizable settings

4 Sided Torque sensor for a precise input contro