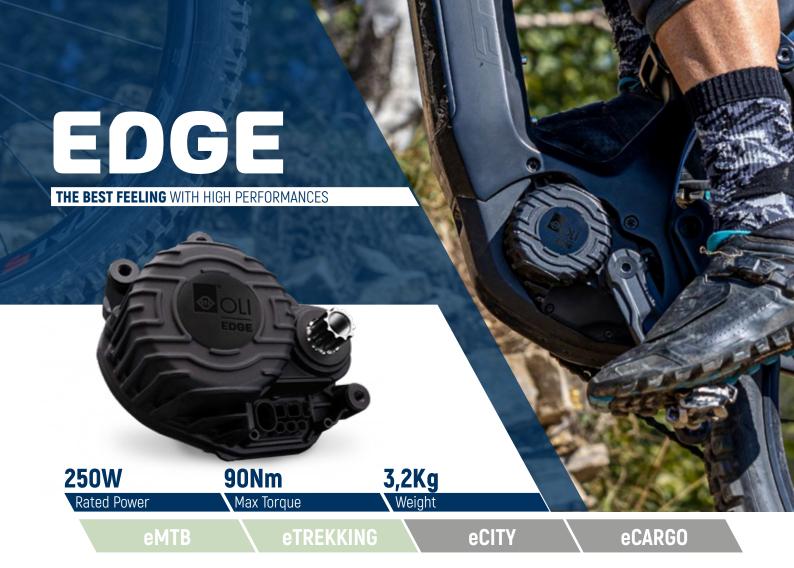

#### > POWER UNDER FINE-TUNED CONTROL

90Nm carefully distributed to deliver a natural pedalling feeling in any circumstance. Perfect match for Sport and urban need. Everything enclosed in a compact design at only 3,2Kg.

#### > CONNECTION PORTS

- Power
- Battery
- AUX
- Speed sensor
- Display
- Light rear
- Light front

#### > TECHNOLOGY

Innovative Vectorial Logic to manage electronics with customizable settings

4 Sided Torque sensor for a precise input control during pedaling.

36V lights management.