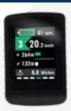

## **DISPLAY**

|                   | RING VISION | SIDE VISION | HIGH VISION     |
|-------------------|-------------|-------------|-----------------|
| Screen Size       | 6 RGB Led   | 1,8"        | 2"              |
| Handlebar bracket | 22,2mm      | 22,2mm      | 31,8 mm - 35 mm |
| Twilight Sensor   | Yes         | No          | Yes             |
| Remote Controller | Yes         | No          | Yes             |
| Walk Mode         | Yes         | Yes         | Yes, on remote  |
| OLI Pre-Set       | No          | No          | Yes (Edge only) |