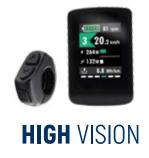

## **DISPLAY**

|                   | RING VISION | SIDE VISION | HIGH VISION     |
|-------------------|-------------|-------------|-----------------|
| Screen Size       | 6 RGB Led   | 1,8"        | 2"              |
| Handlebar bracket | 22,2mm      | 22,2mm      | 31,8 mm - 35 mm |
| Twilight Sensor   | Yes         | No          | Yes             |
| Remote Controller | Yes         | No          | Yes             |
| Walk Mode         | Yes         | Yes         | Yes, on remote  |
| OLI Pre-Set       | No          | No          | Yes (Edge only) |

OLI PRE-SET Customize EDGE behavior with OLI Pre-Set directly from the High Vision display **Battery life** 

Ease of riding

Comfort

**Battery life Ease of riding** 

Power **Battery life** Ease of riding