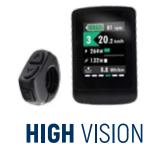

## **DISPLAY**

|                   | RING VISION | SIDE VISION | HIGH VISION     |
|-------------------|-------------|-------------|-----------------|
| Screen Size       | 6 RGB Led   | 1,8"        | 2"              |
| Handlebar bracket | 22,2mm      | 22,2mm      | 31,8 mm - 35 mm |
| Twilight Sensor   | Yes         | No          | Yes             |
| Remote Controller | Yes         | No          | Yes             |
| Walk Mode         | Yes         | Yes         | Yes, on remote  |
| OLI Pre-Set       | No          | No          | Yes (Edge only) |

OLI PRE-SET Customize EDGE behavior with OLI Pre-Set directly from the High Vision display **Battery life** 

Ease of riding

Comfort

**Battery life Ease of riding** 

Power **Battery life** Ease of riding