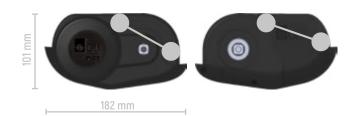

Extremely small size, just 182x101x155mm, and a weight of less than 2.5kg.

#### > MOUNTING POINTS

Proprietary pattern with 4 fixing points

|                           | PICO                             |
|---------------------------|----------------------------------|
| Rated Power               | 250W                             |
| Rated Voltage             | 36V                              |
| Max Torque                | 70Nm                             |
| Internal Gear Stages      | 2                                |
| Weight                    | < 2,5Kg                          |
| Communication             | UART / CAN BUS                   |
| Fixing Holes Pattern      | 2X2 M8 Proprietary pattern       |
| Chain-line Chain-line     | 50mm                             |
| Crank interface           | SIL                              |
| Chainring options         | Direct Mount or BCD 104 - 30/44T |
| Coaster brake option      | Yes                              |
| Chain-guide and bashguard | Yes                              |