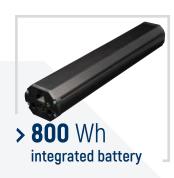

AY**









|                   | RING VISION | SIDE VISION | HIGH VISION     |
|-------------------|-------------|-------------|-----------------|
| Screen Size       | 6 RGB Led   | 1,8"        | 2"              |
| Handlebar bracket | 22,2mm      | 22,2mm      | 31,8 mm - 35 mm |
| Twilight Sensor   | Yes         | No          | Yes             |
| Remote Controller | Yes         | No          | Yes             |
| Walk Mode         | Yes         | Yes         | Yes, on remote  |
| OLI Pre-Set       | No          | No          | Yes (Edge only) |



OLI PRE-SET Customize EDGE behavior with OLI Pre-Set directly from the High Vision display **Battery life** 

Ease of riding

Comfort

**Battery life Ease of riding** 



Power **Battery life** Ease of riding

### **BATTERY**















### MAIN ACCESSORIES



> SPEED SENSOR
Available in two versions:
Chain Stay and Disc Brake



> DISPLAY HANDLEBAR MOUNT
Available in 35mm diameter
with reduction to 31.8mm



> CHAIN GUIDE

Keeps the chain on even on the toughest mountain trail.



> **DIRECT MOUNT CHAINRING**Available in the most common sizes and offsets from the major components manufactures.

> LIGHT WIRE

To connect lights to the drive unit and control them from remote.



#### > THE ONLY EUROPEAN ALTERNATIVE

PICO is the new drive unit designed specifically for urban mobility. So small and well integrated into the frame, it makes an eBike look like a traditional bike.

It represents the only European alternative that offers the possibility of opening new markets for the design of light eCITY at unrivaled prices.

#