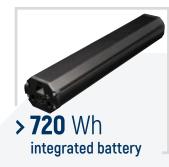

PLAY**









|                   | RING VISION | SIDE VISION | HIGH VISION     |
|-------------------|-------------|-------------|-----------------|
| Screen Size       | 6 RGB Led   | 1,8"        | 2"              |
| Handlebar bracket | 22,2mm      | 22,2mm      | 31,8 mm - 35 mm |
| Twilight Sensor   | Yes         | No          | Yes             |
| Remote Controller | Yes         | No          | Yes             |
| Walk Mode         | Yes         | Yes         | Yes, on remote  |
| OLI Pre-Set       | No          | No          | Yes (Edge only) |



OLI PRE-SET Customize EDGE behavior with OLI Pre-Set directly from the High Vision display **Battery life** 

Ease of riding

Comfort

**Battery life Ease of riding** 



Power **Battery life** Ease of riding

### **BATTERY**















### MAIN ACCESSORIES



> SPEED SENSOR
Available in two versions:
Chain Stay and Disc Brake



> DISPLAY HANDLEBAR MOUNT
Available in 35mm diameter
with reduction to 31.8mm



> CHAIN GUIDE

Keeps the chain on even on the toughest mountain trail.



> **DIRECT MOUNT CHAINRING**Available in the most common sizes and offsets from the major components manufactures.

> LIGHT WIRE

To connect lights to the drive unit and control them from remote.



#### > THE ONLY EUROPEAN ALTERNATIVE

PICO is the new drive unit designed specifically for urban mobility. So small and well integrated into the frame, it makes an eBike look like a traditional bike.

It represents the only European alternative that offers the possibility of opening new markets for the design of light eCITY at unrivaled prices.