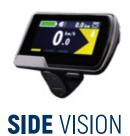

## **DISPLAY**

|                   | RING VISION | SIDE VISION | HIGH VISION     |
|-------------------|-------------|-------------|-----------------|
| Screen Size       | 6 RGB Led   | 1,8"        | 2"              |
| Handlebar bracket | 22,2mm      | 22,2mm      | 31,8 mm - 35 mm |
| Twilight Sensor   | Yes         | No          | Yes             |
| Remote Controller | Yes         | No          | Yes             |
| Walk Mode         | Yes         | Yes         | Yes, on remote  |
| OLI Pre-Set       | No          | No          | Yes (Edge only) |