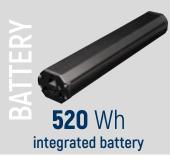

GUIDE

LOCK NUT

SPEED SENSOR, MAGNET, CABLE & HOLDER

LIGHT FRONT CABLE & LIGHT REAR CABLE

MOTOR TO BATTERY CABLE

DISPLAY CABLE

DIAGNOSTIC CABLE



OLI PRE-SET Customize EDGE behavior with OLI Pre-Set directly from the High Vision display













#### > POWER UNDER FINE-TUNED CONTROL

90Nm carefully distributed to deliver a natural pedalling feeling in any circumstance. Perfect match for Sport and urban need. Everything enclosed in a compact design at only 3,2Kg.

#### > CONNECTION PORTS

- Power
- Battery
- AUX
- Speed sensor
- Display
- Light rear
- Light front

#### > TECHNOLOGY

Innovative Vectorial Logic to manage electronics with customizable settings

4 Sided Torque sensor for a precise input control during pedaling.

36V lights management.

#### > MOUNTING POINTS





















CABLES COVER

CHAINLINE SPACER

LOCK NUT

SPEED SENSOR, MAGNET, CABLE & HOLDER

LIGHT FRONT CABLE & LIGHT REAR CABLE

MOTOR TO BATTERY CABLE

DISPLAY CABLE

DIAGNOSTIC CABLE



#### > OPTIMAL PERFORMANCE

Compatible with the most diffused mounting point pattern. This standardization ensures manufacturers the possibility of installation on existing frames, significantly reducing design investments.

Such flexibility is particularly advantageous in an industry where the speed of adaptation to emerging technologies is crucial.

#### > TECHNOLOGY

MOVE-N incorporates the advanced technology of OLI eBike Systems.

This integration guarantees optimal performance and an improved driving experience, placing MOVE-N at the forefront of the evolution of electric mobility on two wheels.

#