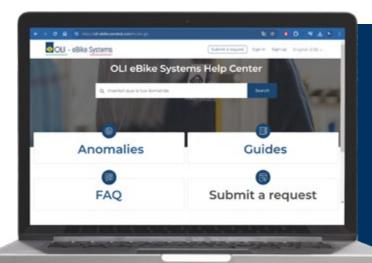

#### > HELP CENTER

Based on Zendesk, we offer a 24/7 operative platform for dealers.

Through this webpage, OLI service centers can:

- Submit warranty requests
- Download OLI config GUI software
- Download latests firmwares and configurations
- · Watch tutorial and training videos

#### www.oli-ebike.com