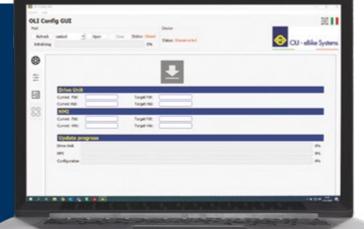

#### > HELP CENTER

Based on Zendesk, we offer a 24/7 operative platform for dealers.

Through this webpage, OLI service centers can:

- Submit warranty requests
- Download OLI config GUI software
- Download latests firmwares and configurations
- · Watch tutorial and training videos

#### > CONFIG GUI 3.0

The diagnostic and firmware update procedures of OLI devices are performed using our OLI CONFIG GUI software, which can be downloaded free of charge from the Help Center download area.

Not compatible with Apple devices.