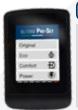

OLI PRE-SET Customize EDGE behavior with OLI Pre-Set directly from the High Vision display **Battery life** 

Ease of riding

Comfort

**Battery life Ease of riding** 

Power **Battery life** Ease of riding

MOTOR TO BATTERY CABLE

DISPLAY CABLE

DIAGNOSTIC CABLE

OLI PRE-SET Customize EDGE behavior with OLI Pre-Set directly from the High Vision display