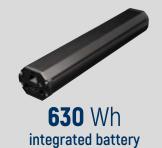

IDE

LOCK NUT

SPEED SENSOR, MAGNET, CABLE & HOLDER

LIGHT FRONT CABLE & LIGHT REAR CABLE

MOTOR TO BATTERY CABLE

DISPLAY CABLE

DIAGNOSTIC CABLE



OLI PRE-SET Customize EDGE behavior with OLI Pre-Set directly from the High Vision display













#### > POWER UNDER FINE-TUNED CONTROL

90Nm carefully distributed to deliver a natural pedalling feeling in any circumstance. Perfect match for Sport and urban need. Everything enclosed in a compact design at only 3,2Kg.

#### > CONNECTION PORTS

- Power
- Battery
- AUX
- Speed sensor
- Display
- Light rear
- Light front

#### > TECHNOLOGY

Innovative Vectorial Logic to manage electronics with customizable settings

4 Sided Torque sensor for a precise input control during pedaling.

36V lights management.

#### > MOUNTING POINTS





















CABLES COVER

CHAINLINE SPACER

LOCK NUT

SPEED SENSOR, MAGNET, CABLE & HOLDER

LIGHT FRONT CABLE & LIGHT REAR CABLE

MOTOR TO BATTERY CABLE

DISPLAY CABLE

DIAGNOSTIC CABLE



#### > OPTIMAL PERFORMANCE

Compatible with the most diffused mounting point pattern. This standardization ensures manufacturers the possibility of installation on existing frames, significantly reducing design investments.

Such flexibility is particularly advantageous in an industry where the speed of adaptation to emerging technologies is crucial.

#### > TECHNOLOGY

MOVE-N incorporates the advanced technology of OLI eBike Systems.

This integration guarantees optimal performance and an improved driving experience, placing MOVE-N at the forefront of the evolution of electric mobility on two wheels.

###