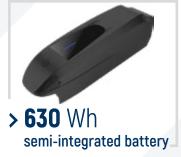

ISPLAY**









|                   | RING VISION | SIDE VISION | HIGH VISION     |
|-------------------|-------------|-------------|-----------------|
| Screen Size       | 6 RGB Led   | 1,8"        | 2"              |
| Handlebar bracket | 22,2mm      | 22,2mm      | 31,8 mm - 35 mm |
| Twilight Sensor   | Yes         | No          | Yes             |
| Remote Controller | Yes         | No          | Yes             |
| Walk Mode         | Yes         | Yes         | Yes, on remote  |
| OLI Pre-Set       | No          | No          | Yes (Edge only) |



OLI PRE-SET Customize EDGE behavior with OLI Pre-Set directly from the High Vision display **Battery life** 

Ease of riding

Comfort

**Battery life Ease of riding** 



Power **Battery life** Ease of riding

### **BATTERY**















### MAIN ACCESSORIES



> SPEED SENSOR
Available in two versions:
Chain Stay and Disc Brake



> DISPLAY HANDLEBAR MOUNT
Available in 35mm diameter
with reduction to 31.8mm



> CHAIN GUIDE

Keeps the chain on even on the toughest mountain trail.



> **DIRECT MOUNT CHAINRING**Available in the most common sizes and offsets from the major components manufactures.

> LIGHT WIRE

To connect lights to the drive unit and control them from remote.



#### > THE ONLY EUROPEAN ALTERNATIVE

PICO is the new drive unit designed specifically for urban mobility. So small and well integrated into the frame, it makes an eBike look like a traditional bike.

It represents the only European alternative that offers the possibility of opening new markets for the design of light eCITY at unrivaled prices