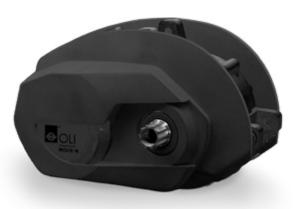

#### > THE ONLY EUROPEAN ALTERNATIVE

PICO is the new drive unit designed specifically for urban mobility. So small and well integrated into the frame, it makes an eBike look like a traditional bike.

It represents the only European alternative that offers the possibility of opening new markets for the design of light eCITY at unrivaled prices.

#### > TECHNOLOGY

It is capable of perfectly responding to the needs required by metropolitan transport, because with its 70Nm of torque it is not only reliable and high-performance, but it is incredibly compact and silent.

Extremely small size, just 182x101x155mm, and a weight of less than 2.5kg.