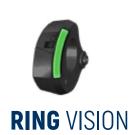

## **DISPLAY**

|                   | RING VISION | SIDE VISION | HIGH VISION     |
|-------------------|-------------|-------------|-----------------|
| Screen Size       | 6 RGB Led   | 1,8"        | 2"              |
| Handlebar bracket | 22,2mm      | 22,2mm      | 31,8 mm - 35 mm |
| Twilight Sensor   | Yes         | No          | Yes             |
| Remote Controller | Yes         | No          | Yes             |
| Walk Mode         | Yes         | Yes         | Yes, on remote  |
| OLI Pre-Set       | No          | No          | Yes (Edge only) |