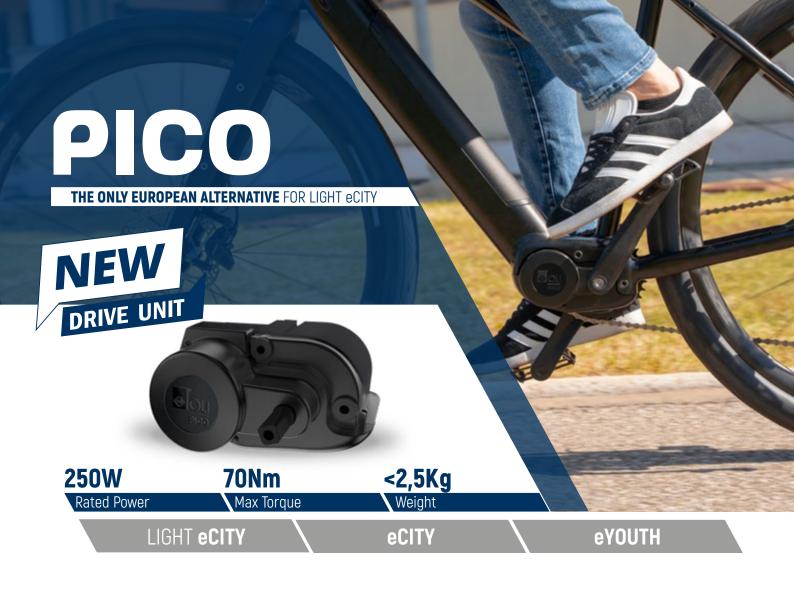

#### > THE ONLY EUROPEAN ALTERNATIVE

PICO is the new drive unit designed specifically for urban mobility. So small and well integrated into the frame, it makes an eBike look like a traditional bike.

It represents the only European alternative that offers the possibility of opening new markets for the design of light eCITY at unrivaled prices.

#### > TECHNOLOGY

It is capable of perfectly responding to the needs required by metropolitan transport, because with its 70Nm of torque it is not only reliable and high-performance, but it is incredibly compact and silent.

Extremely small size, just 182x101x155mm, and a weight of less than 2.5kg.

#### > MOUNTING POINTS

Proprietary pattern with 4 fixing points

|                           | PICO                             |
|---------------------------|----------------------------------|
| Rated Power               | 250W                             |
| Rated Voltage             | 36V                              |
| Max Torque                | 70Nm                             |
| Internal Gear Stages      | 2                                |
| Weight                    | < 2,5Kg                          |
| Communication             | UART / CAN BUS                   |
| Fixing Holes Pattern      | 2X2 M8 Proprietary pattern       |
| Chain-line Chain-line     | 50mm                             |
| Crank interface           | SIL                              |
| Chainring options         | Direct Mount or BCD 104 - 30/44T |
| Coaster brake option      | Yes                              |
| Chain-guide and bashguard | Yes                              |