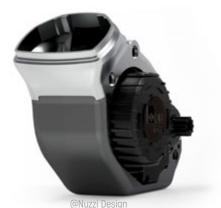

#### > THE ONLY EUROPEAN ALTERNATIVE

PICO is the new drive unit designed specifically for urban mobility. So small and well integrated into the frame, it makes an eBike look like a traditional bike.

It represents the only European alternative that offers the possibility of opening new markets for the design of light eCITY at unrivaled prices.

#### > TECHNOLOGY

It is capable of perfectly responding to the needs required by metropolitan transport, because with its 70Nm of torque it is not only reliable and high-performance, but it is incredibly compact and silent.

Extremely small size, just 182x101x155mm, and a weight of less than 2.5kg.