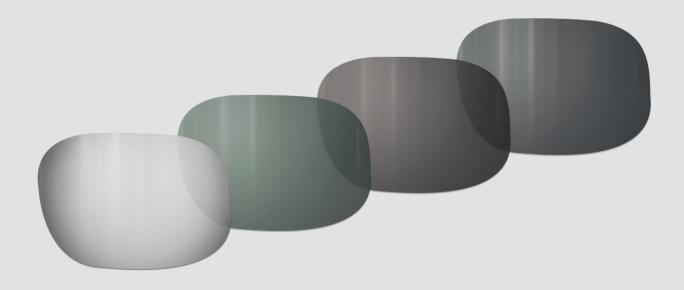

# SPECIFON

### POLYCARBONATE LENSES

Our polycarbonate lenses combine clarity, versatility and shock resistance. Available with:

- Protection category 3 or 4
- Polarization
- Several base colors

- Color durability and stability
  - > tinted throughout the body of the lens
- Impact resistant
- Lightweight
- Wide choice of colors