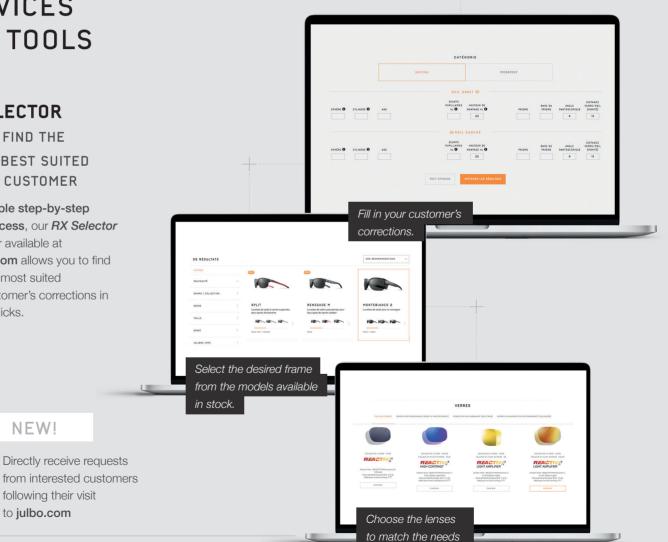

# **RX LAB ALSO OFFERS DEDICATED SERVICES** AND TOOLS

### **RX SELECTOR**

QUICKLY FIND THE MODELS BEST SUITED TO YOUR CUSTOMER

With a simple step-by-step search process, our RX Selector configurator available at julbo-pro.com allows you to find the models most suited to your customer's corrections in just a few clicks.

NEW!

to julbo.com

of your customer.