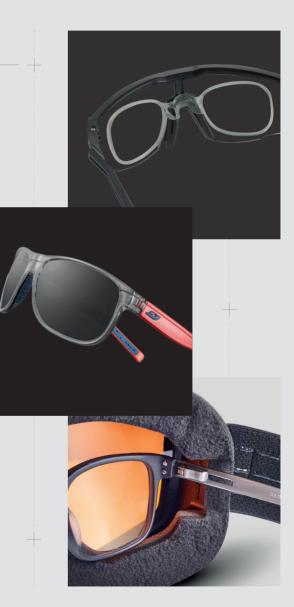

## MORE THAN 30 FRAMES CAN BE FITTED WITH PRESCRIPTION LENSES FOR A TAILOR-MADE SOLUTION

GOOD TO KNOW

Take advantage of simple pricing with all frames offered at a single price.

# THE WIDEST CHOICE OF LENSES ON THE MARKET