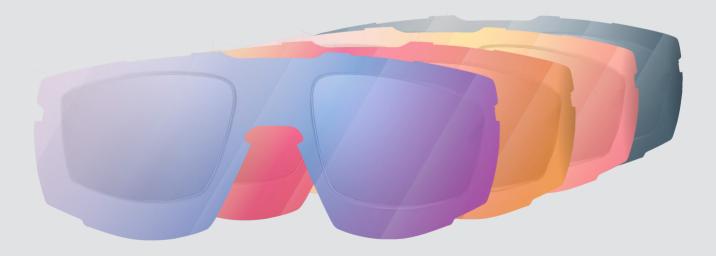

## MORE THAN 30 FRAMES CAN BE FITTED WITH PRESCRIPTION LENSES FOR A TAILOR-MADE SOLUTION

GOOD TO KNOW

Take advantage of simple pricing with all frames offered at a single price.

### PHOTOCHROMIC LENSES

Designed in partnership with athletes performing in extreme environments, the **REACTIV Technology** range (TRIVEX lenses) is available in several versions:

- Wide choice of photochromic ranges, from Category 0 (100% translucent base) to Category 4
- Available with polarizing or GlareControl treatment (low polarization)
- Different tints to meet the needs of each sports enthusiast